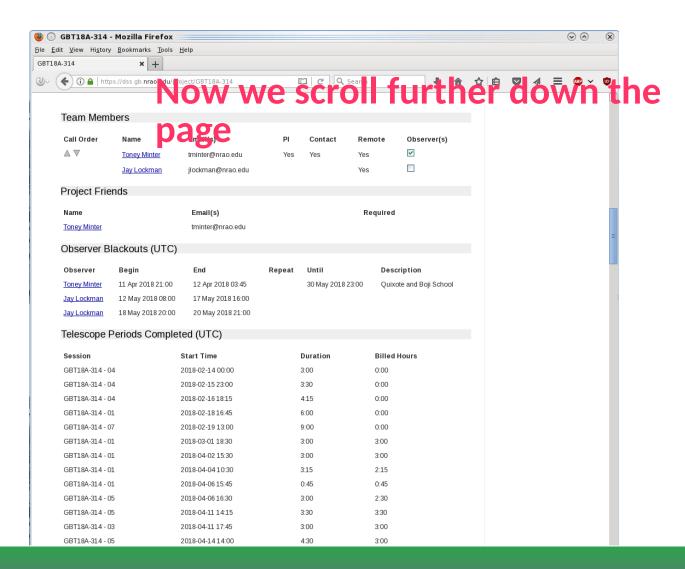

Now we will scroll down the page

The members of your project team

Emails of project team members

# Which one is the PI

Who should always be contacted

Are they allowed to observe remotely

Must have at least one observer checked to be considered for scheduling

# We can "turn on" blackouts for the entire project team