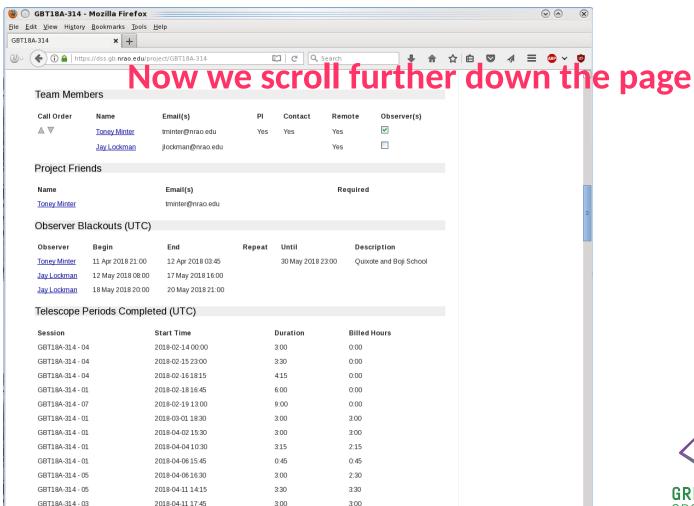

Now we will scroll down the page

The members of your project team

Emails of project team members

# Which one is the PI

Who should always be contacted

Are they allowed to observe remotely

Must have at least one observer checked to be considered for scheduling

# We can "turn on" blackouts for the entire project team