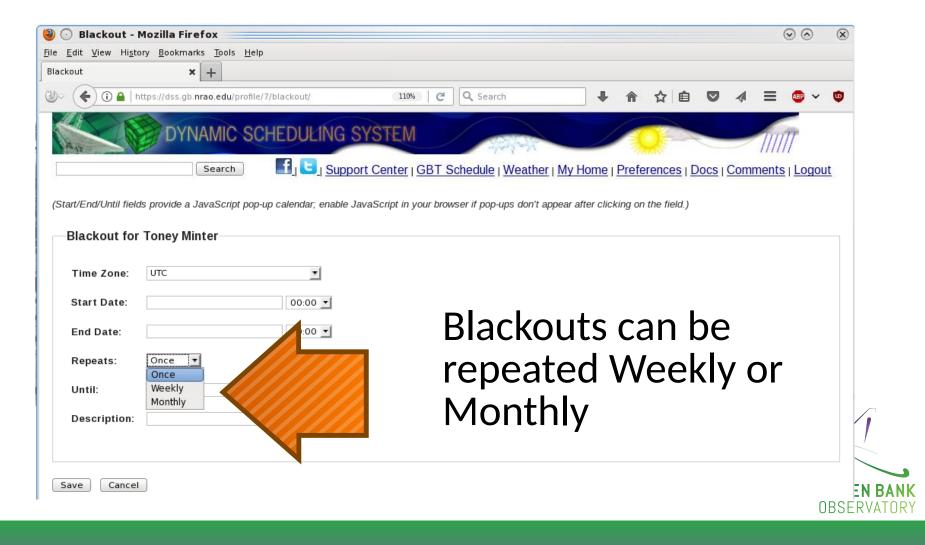

### Keyhole

- At high elevations telescope can not move fast enough in Azimuth to keep up with source moving across sky
- Avoid scheduling session if in keyhole

A calendar showing blackouts, scheduled sessions and periods when project can not be

# We can "turn on" blackouts for the entire project team