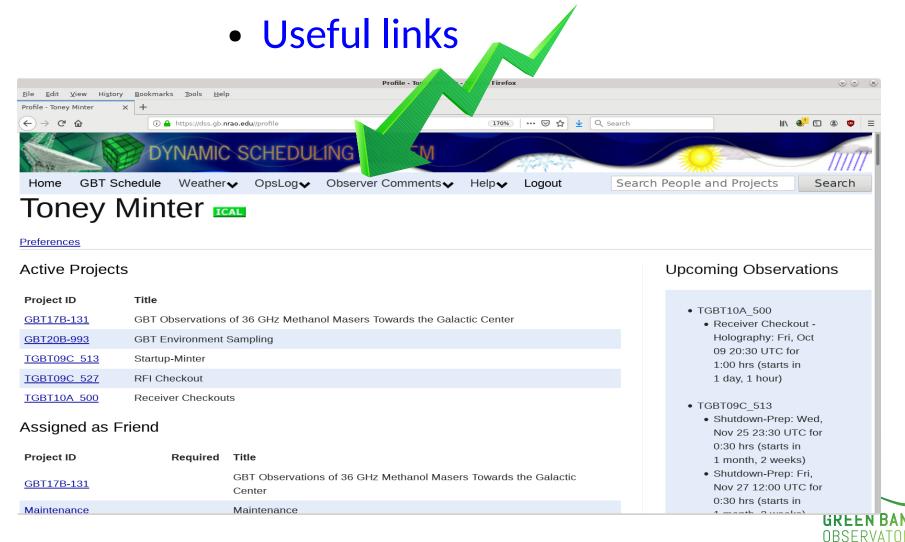

# Dynamic Scheduling System

- Same user name and password as the Proposal Submission Tool (PST)
  - This is <u>not</u> your linux or windows computing account

See the GBT observing schedule

Weather forecasts used to schedule the GBT

Submit comments about your observing experience