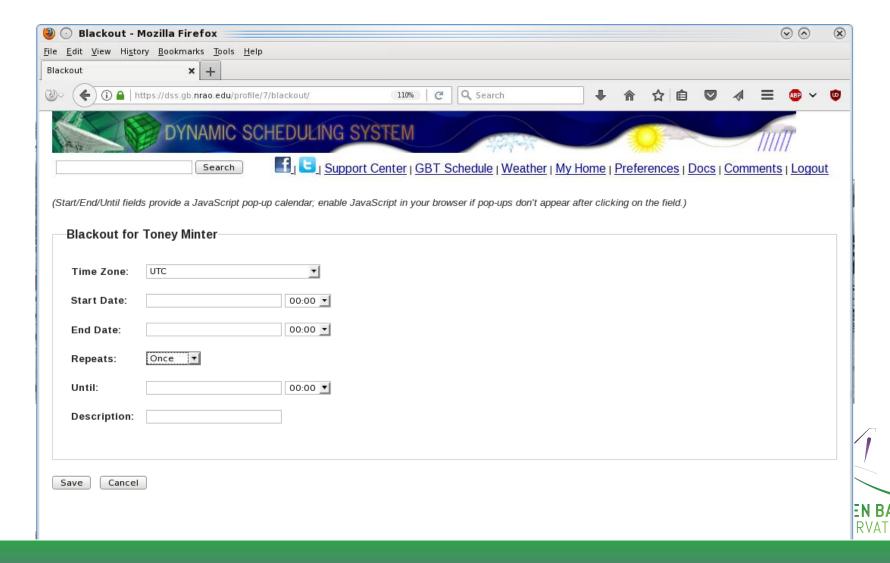

### Keyhole

- At high elevations telescope can not move fast enough in Azimuth to keep up with source moving across sky
- Avoid scheduling session if in keyhole

A calendar showing blackouts, scheduled sessions and periods when project can not be

# We can "turn on" blackouts for the entire project team