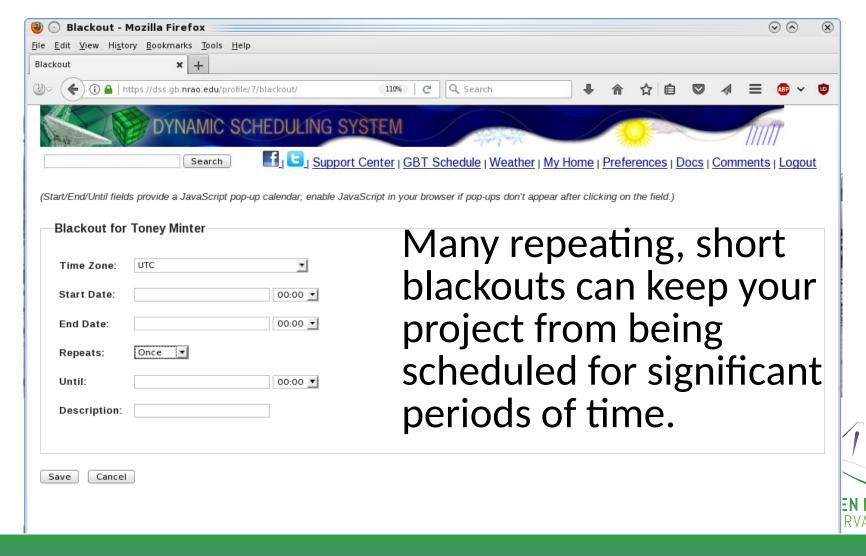

### Keyhole

- At high elevations telescope can not move fast enough in Azimuth to keep up with source moving across sky
- Avoid scheduling session if in keyhole

A calendar showing blackouts, scheduled sessions and periods when project can not be

# We can "turn on" blackouts for the entire project team