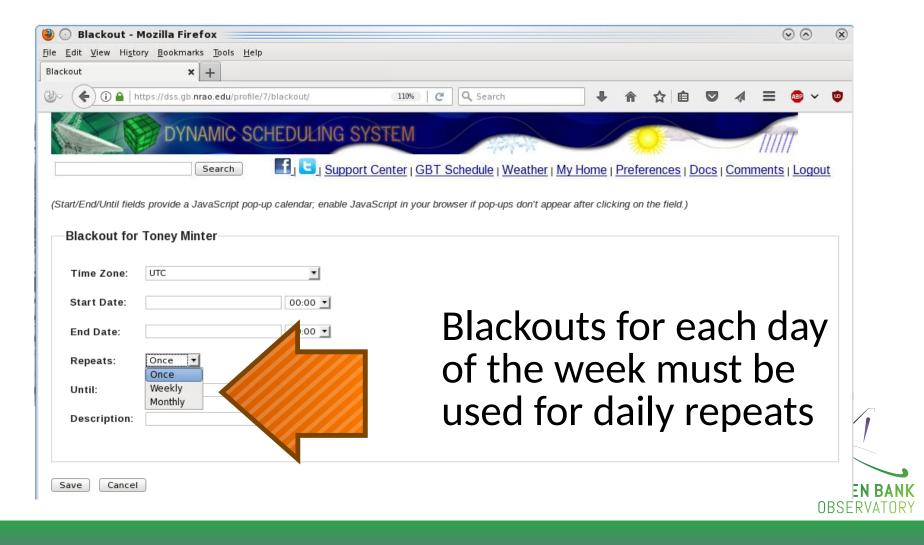

### Keyhole

- At high elevations telescope can not move fast enough in Azimuth to keep up with source moving across sky
- Avoid scheduling session if in keyhole

A calendar showing blackouts, scheduled sessions and periods when project can not be

# We can "turn on" blackouts for the entire project team