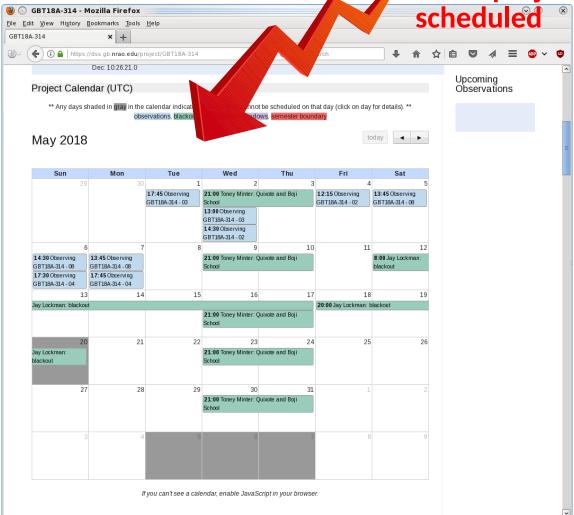

### Keyhole

- At high elevations telescope can not move fast enough in Azimuth to keep up with source moving across sky
- Avoid scheduling session if in keyhole

A calendar showing blackouts, scheduled sessions and periods when project can not be

Now we will scroll down the page

The members of your project team

Emails of project team members