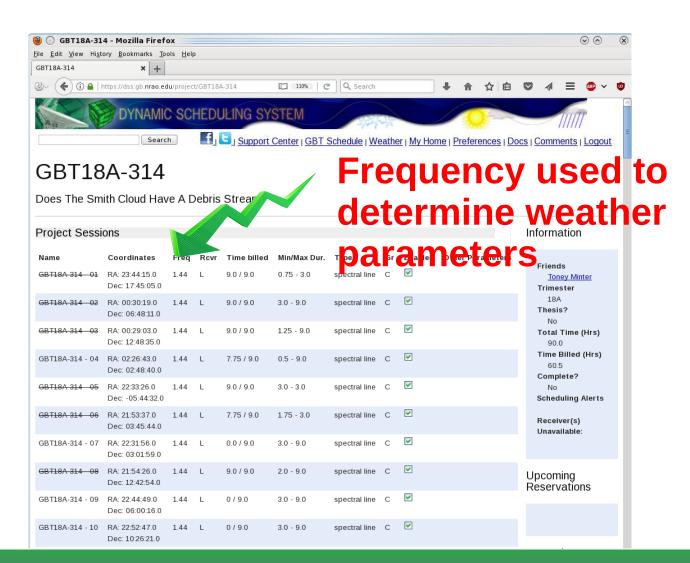

### Dynamic Scheduling System (DSS)

- GBT is scheduled 24-48 hours in advance
- Allows maximum use of excellent high frequency weather
  - Water vapor
  - Aresols
  - Clear
  - Cloudy
    - Water or ice
  - Winds

# Dynamic Scheduling System

- Same user name and password as the Proposal Submission Tool (PST)
  - This is <u>not</u> your linux or windows computing account

See the GBT observing schedule

Weather forecasts used to schedule the GBT