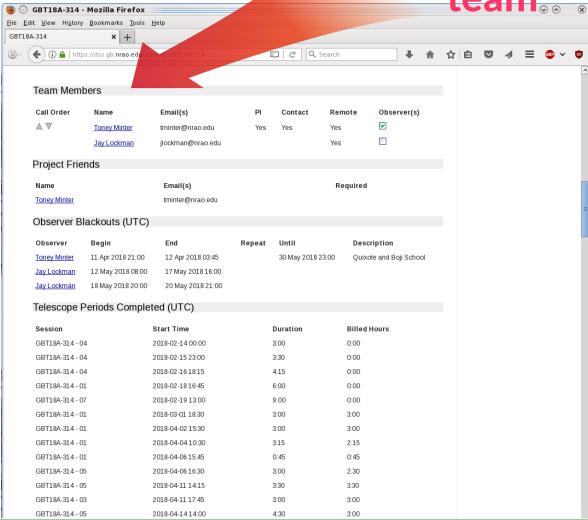

Now we will scroll down the page

The members of your project team

Emails of project team members

# Which one is the PI

Who should always be contacted

Are they allowed to observe remotely

Must have at least one observer checked to be considered for scheduling

# We can "turn on" blackouts for the entire project team