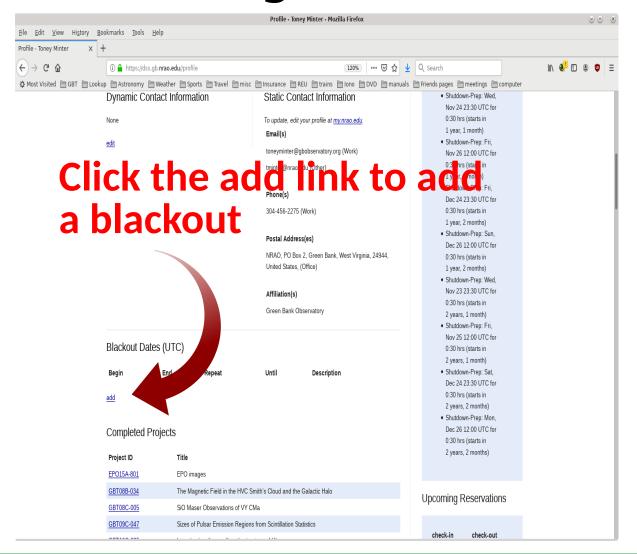

### Keyhole

- At high elevations telescope can not move fast enough in Azimuth to keep up with source moving across sky
- Avoid scheduling session if in keyhole

A calendar showing blackouts, scheduled sessions and periods when project can not be

# We can "turn on" blackouts for the entire project team