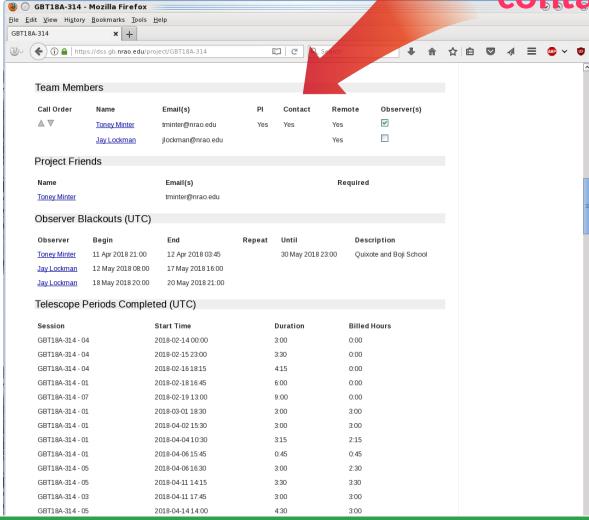

# Which one is the PI

Who should always be contacted

Are they allowed to observe remotely

Must have at least one observer checked to be considered for scheduling