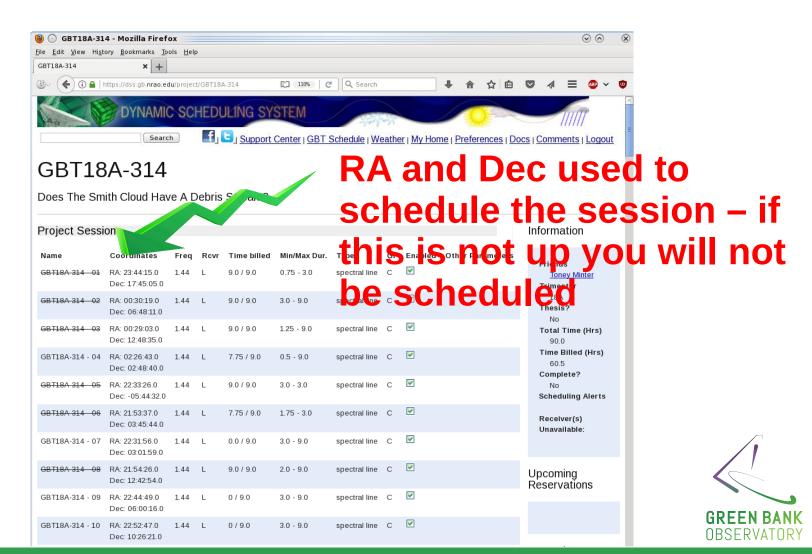

# **DSS Project Page**

# **DSS Project Page**

Everyone needs a friend

# **DSS Project Page**

Is this a student's thesis project

How much time is allocated and has been used by the project

Is the project completed or closed