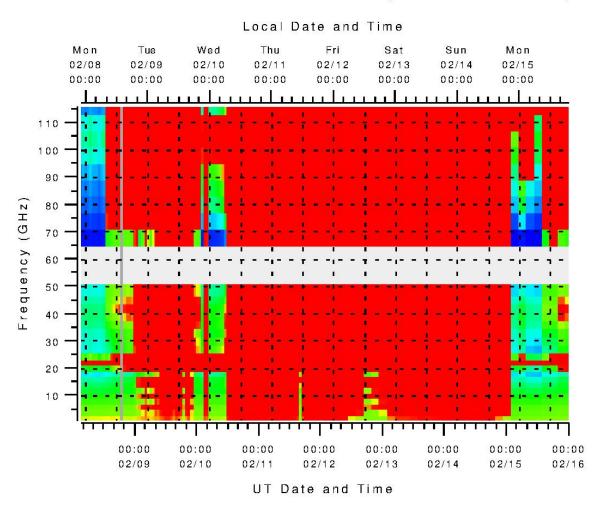

### Dynamic Scheduling System (DSS)

- GBT is scheduled 24-48 hours in advance
- Allows maximum use of excellent high frequency weather
  - Water vapor
  - Aresols
  - Clear
  - Cloudy
    - Water or ice
  - Winds