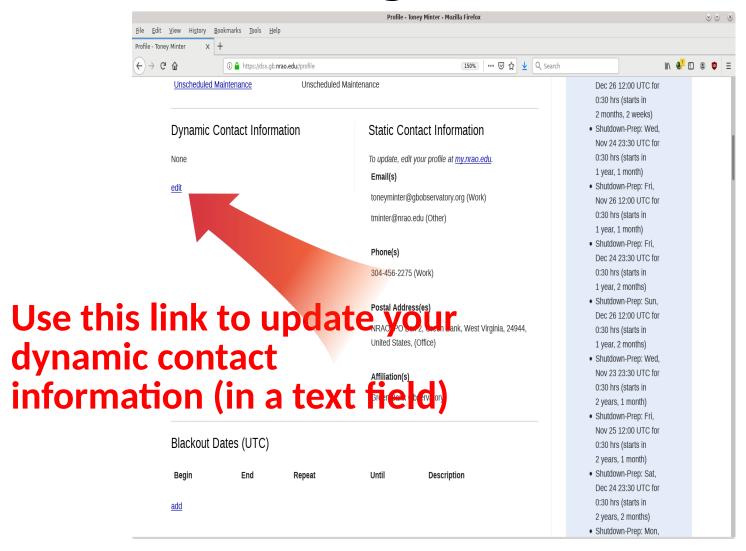

Now we will scroll down the page

The members of your project team

Emails of project team members

# Which one is the PI

Who should always be contacted

Are they allowed to observe remotely

Must have at least one observer checked to be considered for scheduling

# We can "turn on" blackouts for the entire project team