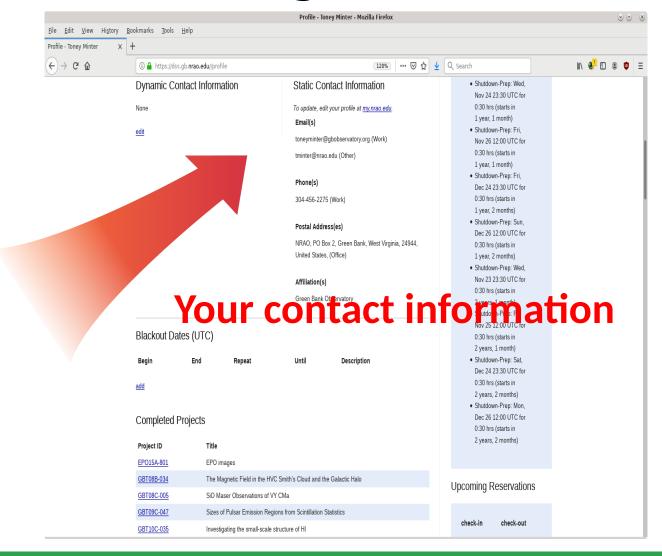

Now we will scroll down the page

The members of your project team

Emails of project team members

# Which one is the PI

Who should always be contacted

Are they allowed to observe remotely

Must have at least one observer checked to be considered for scheduling