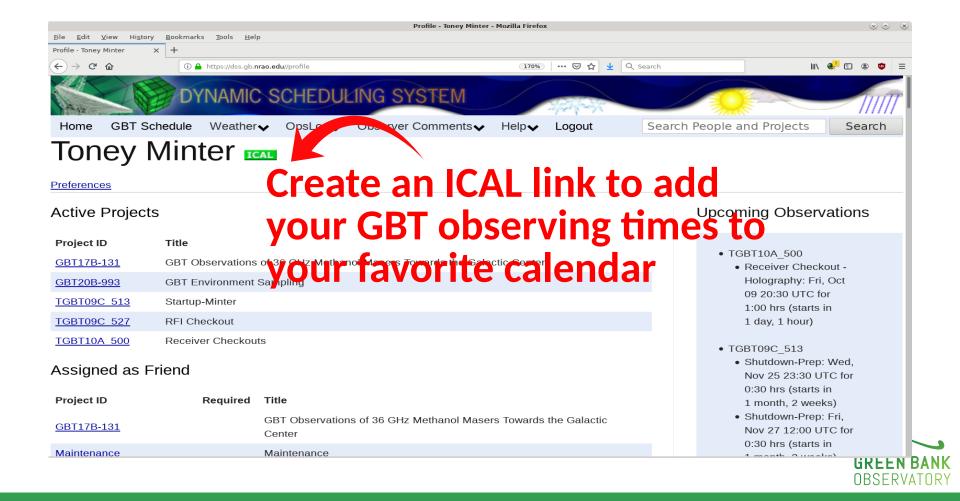

-48 hours in advance
- Allows maximum use of excellent high frequency weather
  - Water vapor
  - Aresols
  - Clear
  - Cloudy
    - Water or ice
  - Winds





#### Dynamic Schedulina System (DSS)

**DSS** Overview

Relative Efficiencies with Limits (Limits\*Effs/EffMin)







# Logging into the DSS

https://dss.gb.nrao.edu/



# Dynamic Scheduling System







# Dynamic Scheduling System



- Same user name and password as the Proposal Submission Tool (PST)
  - This is <u>not</u> your linux or windows computing account







See the GBT observing schedule



Weather forecasts used to schedule the GBT



Submit comments about your observing experience





#### Who reads the documentation?



#### Brings you back to this page



Logout of the DSS



#### Change your preferences









































































# **DSS Project Page**







# **DSS Project Page**



Everyone needs a friend





# **DSS Project Page**



Is this a student's thesis project







How much time is allocated and has been used by the project







Is the project completed or closed













































#### Time between

- Minimum wait time in hours between scheduled sessions
- Default is zero

#### Xi

- Allow for worse weather conditions to be considered
- Default is 1.0
- 1.1 or 1.2 commonly used

#### LST exclusion/inclusion

- Restrict the LST for scheduling the session
- Default is no restriction





#### • Src Size

- If extended source then can observe in higher winds
- Default is zero

#### TrErrThreshold

- If can tol