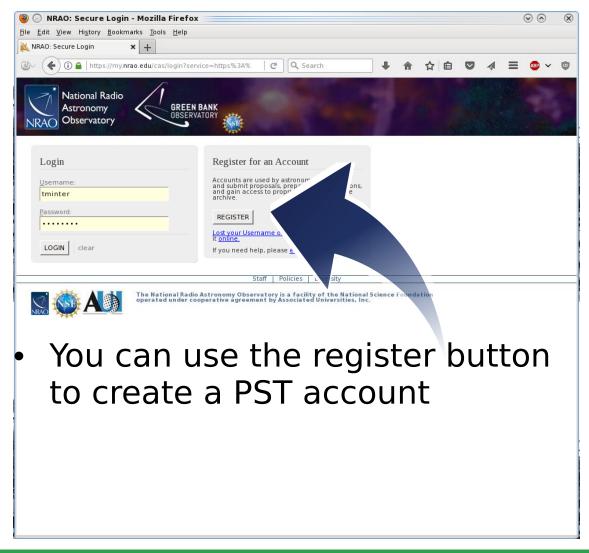

# Logging into the DSS

https://dss.gb.nrao.edu/

# Dynamic Scheduling System

- Same user name and password as the Proposal Submission Tool (PST)
  - This is <u>not</u> your linux or windows computing account

See the GBT observing schedule

Weather forecasts used to schedule the GBT