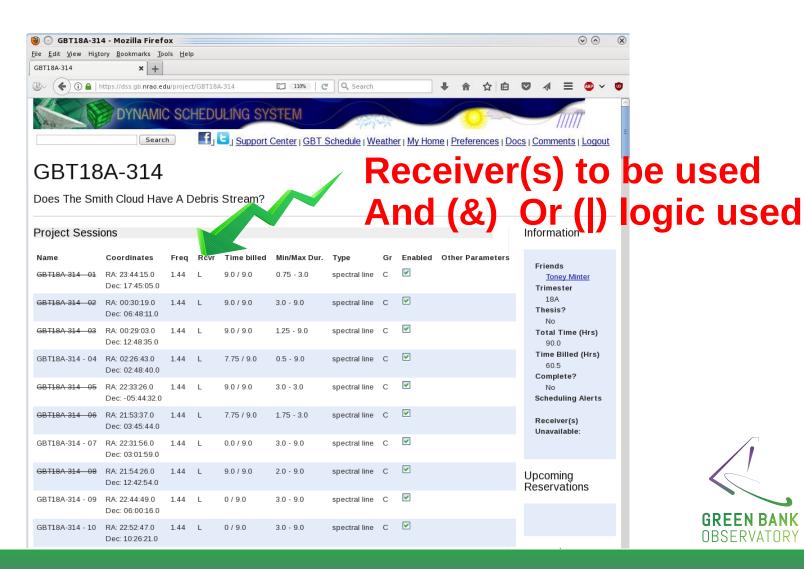

# **DSS Project Page**

Is this a student's thesis project

How much time is allocated and has been used by the project

Is the project completed or closed