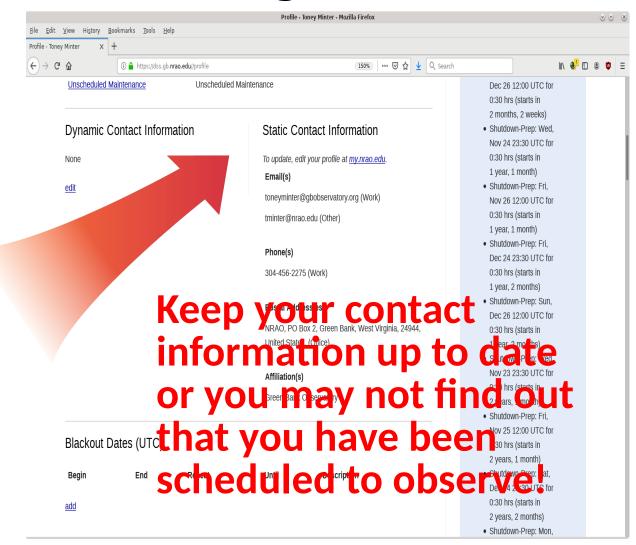

Now we will scroll down the page

The members of your project team

Emails of project team members

# Which one is the PI

Who should always be contacted

Are they allowed to observe remotely

Must have at least one observer checked to be considered for scheduling

# We can "turn on" blackouts for the entire project team