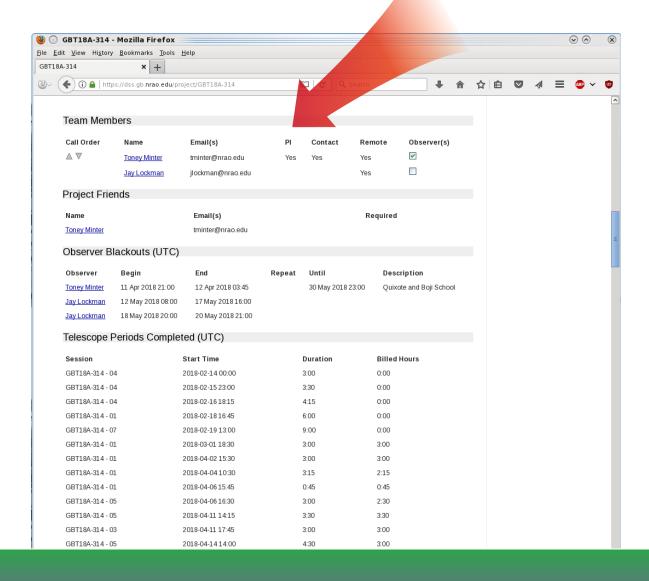

# Which one is the PI

Who should always be contacted

Are they allowed to observe remotely

Must have at least one observer checked to be considered for scheduling