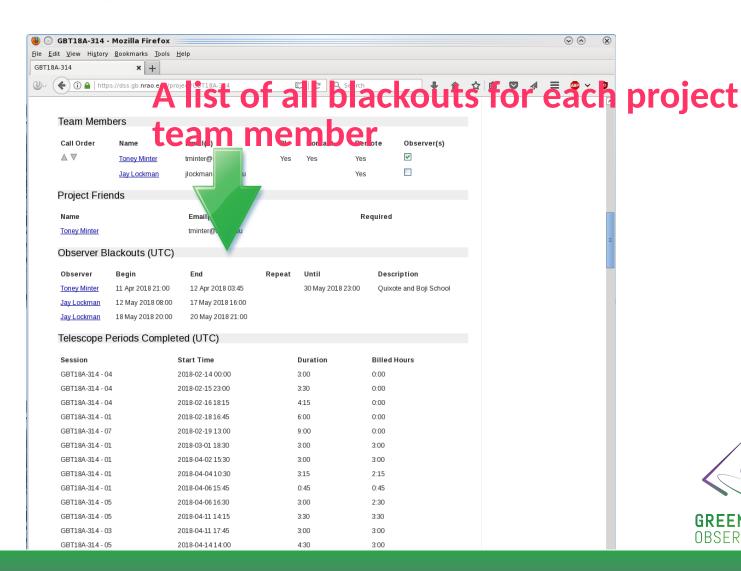

### Keyhole

- At high elevations telescope can not move fast enough in Azimuth to keep up with source moving across sky
- Avoid scheduling session if in keyhole

A calendar showing blackouts, scheduled sessions and periods when project can not be

# We can "turn on" blackouts for the entire project team