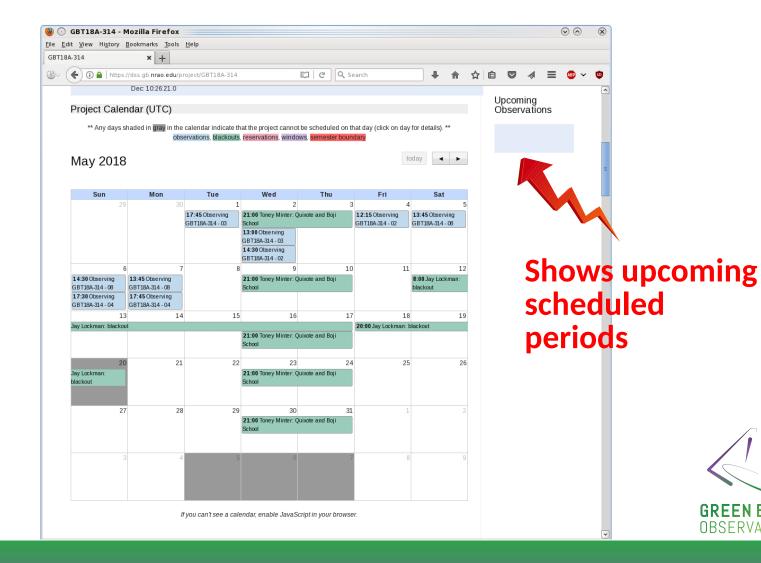

### Keyhole

- At high elevations telescope can not move fast enough in Azimuth to keep up with source moving across sky
- Avoid scheduling session if in keyhole

A calendar showing blackouts, scheduled sessions and periods when project can not be

Now we will scroll down the page

The members of your project team

Emails of project team members