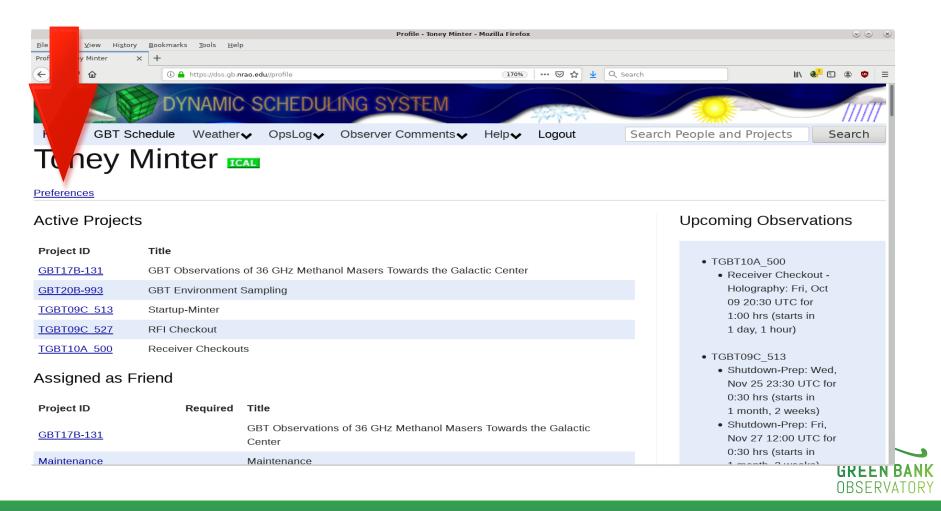

led 24-48 hours in advance
- Allows maximum use of excellent high frequency weather
  - Water vapor
  - Aresols
  - Clear
  - Cloudy
    - Water or ice
  - Winds





#### Dynamic Schedulina System (DSS)

**DSS** Overview

Relative Efficiencies with Limits (Limits\*Effs/EffMin)







# Logging into the DSS

https://dss.gb.nrao.edu/



# Dynamic Scheduling System







# Dynamic Scheduling System



- Same user name and password as the Proposal Submission Tool (PST)
  - This is <u>not</u> your linux or windows computing account







See the GBT observing schedule



Weather forecasts used to schedule the GBT



Submit comments about your observing experience





#### Who reads the documentation?



#### Brings you back to this page



Logout of the DSS



#### Change your preferences









































































# **DSS Project Page**







# **DSS Project Page**



Everyone needs a friend





# **DSS Project Page**



Is this a student's thesis project







How much time is allocated and has been used by the project







Is the project completed or closed













































#### Time between

- Minimum wait time in hours between scheduled sessions
- Default is zero

#### Xi

- Allow for worse weather conditions to be considered
- Default is 1.0
- 1.1 or 1.2 commonly used

#### LST exclusion/inclusion

- Restrict the LST for scheduling the session
- Default is no restriction





#### • Src Size

- If extended source then can observe in higher winds
- Default is zero

#### TrErrThreshold

- If c