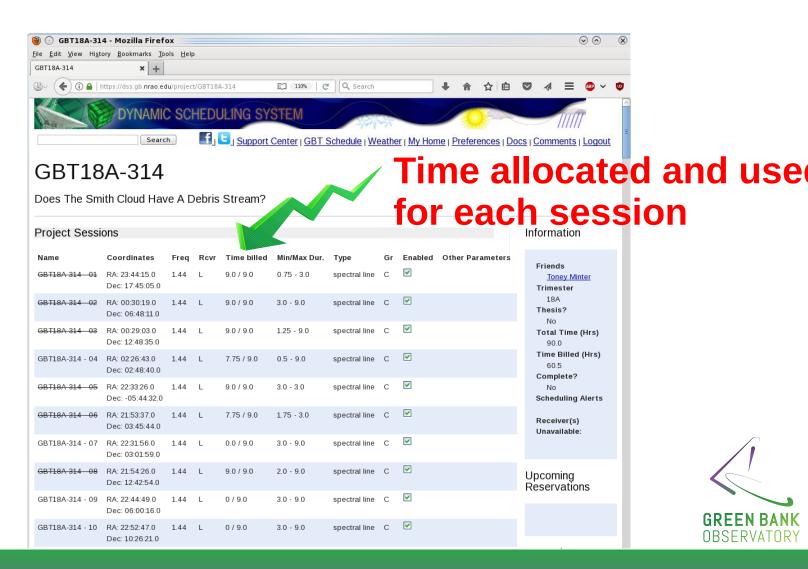

# **DSS Project Page**

Is this a student's thesis project

How much time is allocated and has been used by the project

Is the project completed or closed