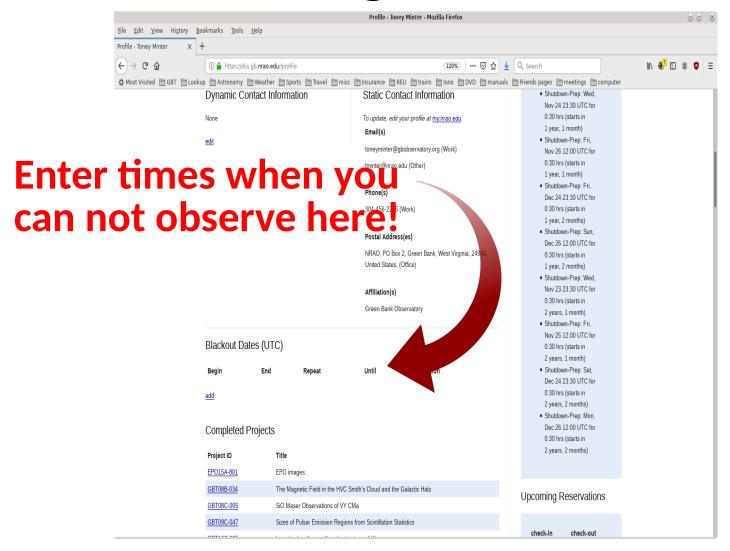

### Keyhole

- At high elevations telescope can not move fast enough in Azimuth to keep up with source moving across sky
- Avoid scheduling session if in keyhole

A calendar showing blackouts, scheduled sessions and periods when project can not be