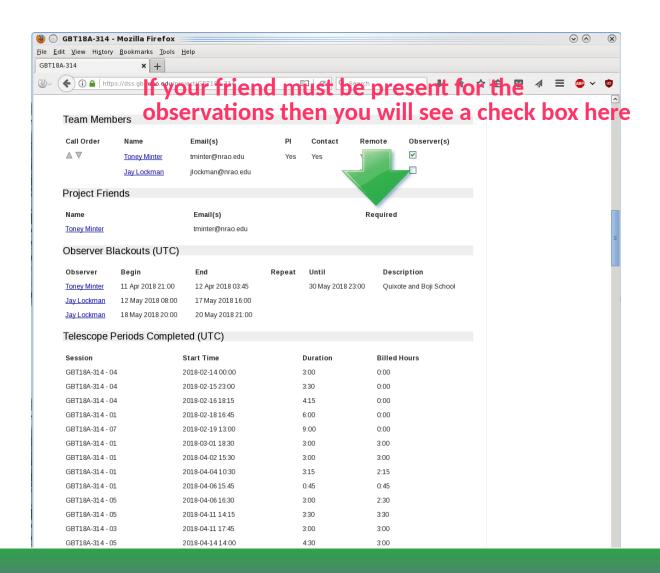

# Which one is the PI

Who should always be contacted

Are they allowed to observe remotely

Must have at least one observer checked to be considered for scheduling