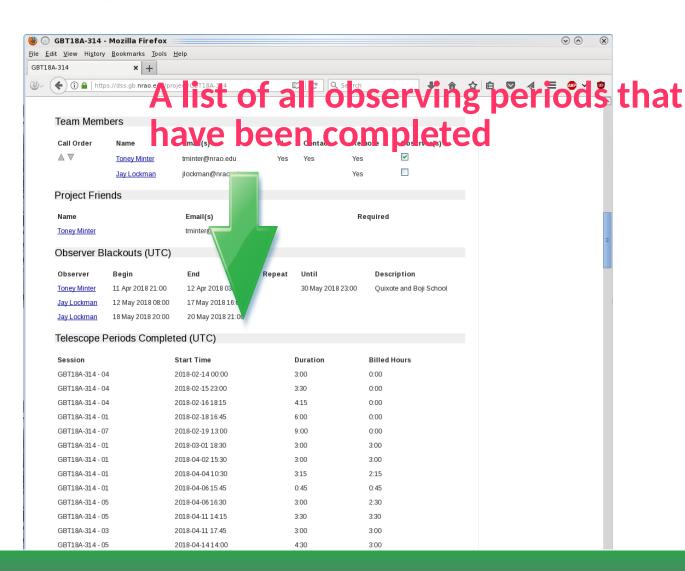

# **DSS Project Page**

Is this a student's thesis project

How much time is allocated and has been used by the project

Is the project completed or closed