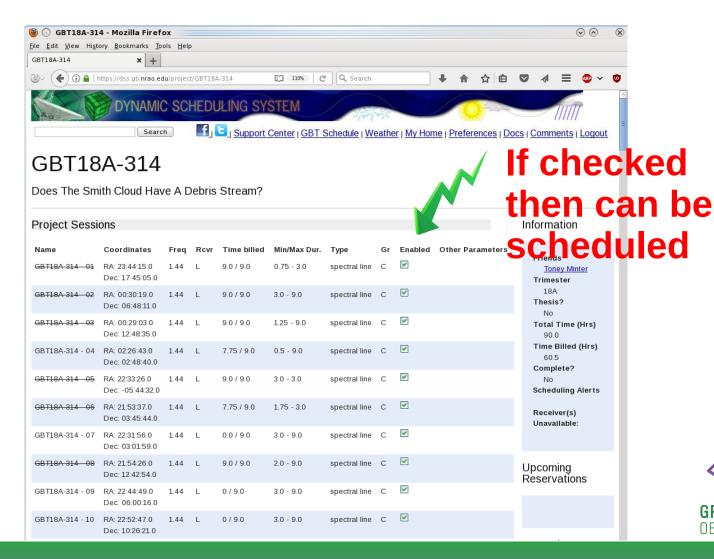

# Which one is the PI

Who should always be contacted

Are they allowed to observe remotely

Must have at least one observer checked to be considered for scheduling