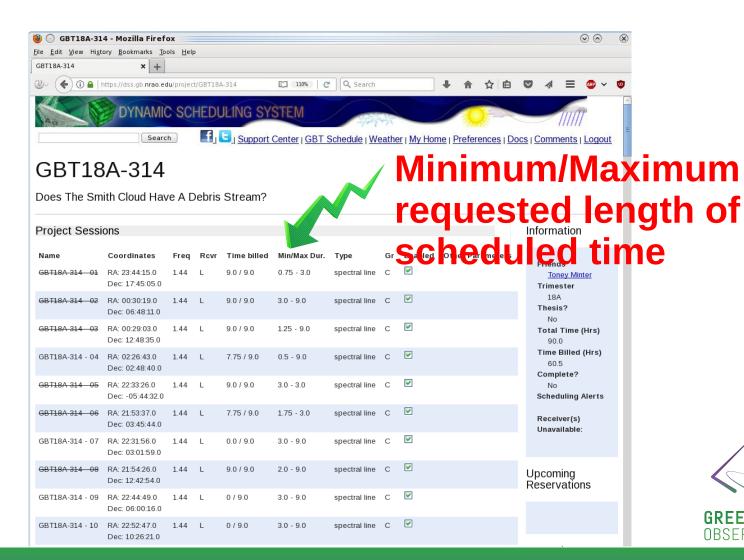

#### Time between

- Minimum wait time in hours between scheduled sessions
- Default is zero