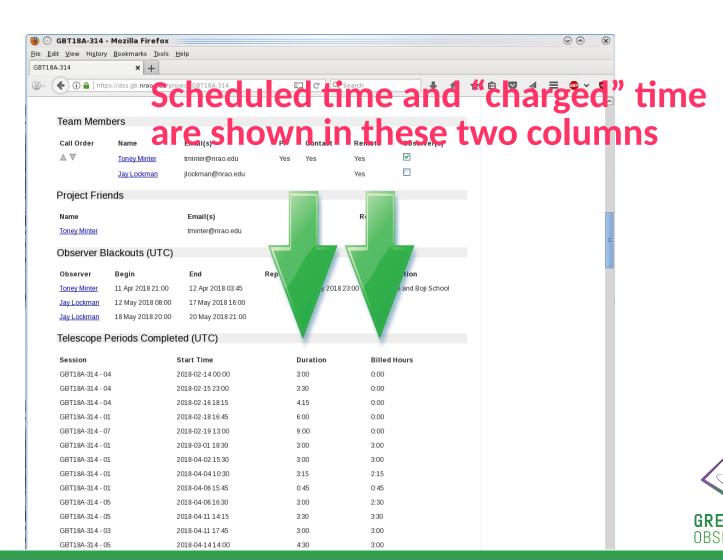

# **DSS Project Page**

Is this a student's thesis project

How much time is allocated and has been used by the project

Is the project completed or closed