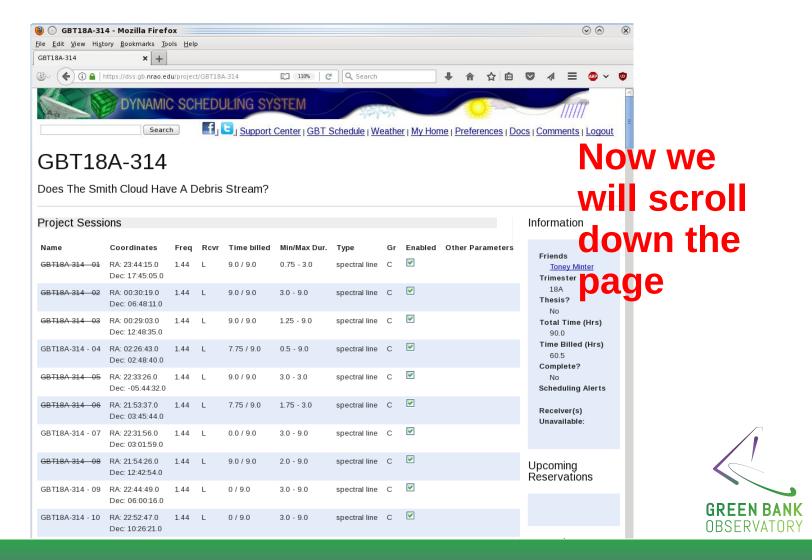

# **DSS Project Page**

# **DSS Project Page**

Everyone needs a friend

# **DSS Project Page**

Is this a student's thesis project

How much time is allocated and has been used by the project

Is the project completed or closed

Now we will scroll down the page

The members of your project team

Emails of project team members