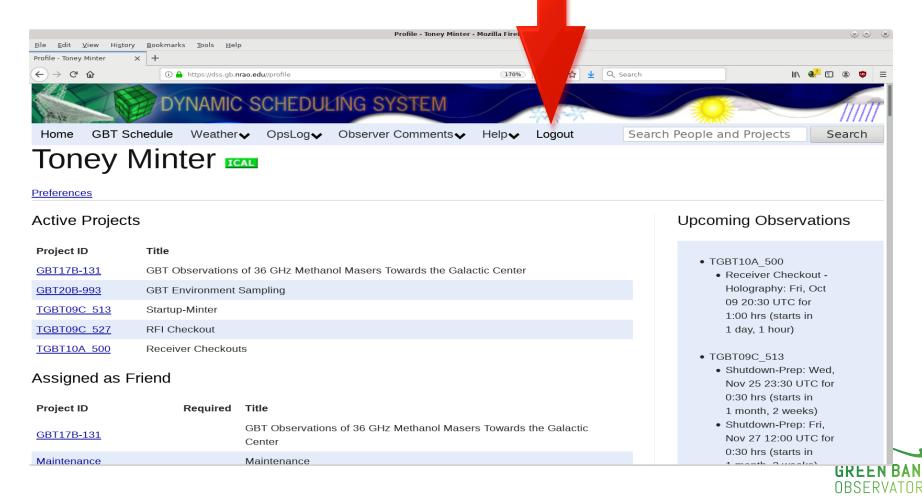

ng System (DSS)

- GBT is scheduled 24-48 hours in advance
- Allows maximum use of excellent high frequency weather
  - Water vapor
  - Aresols
  - Clear
  - Cloudy
    - Water or ice
  - Winds





#### Dynamic Schedulina System (DSS)

**DSS** Overview

Relative Efficiencies with Limits (Limits\*Effs/EffMin)







# Logging into the DSS

https://dss.gb.nrao.edu/



# Dynamic Scheduling System







# Dynamic Scheduling System



- Same user name and password as the Proposal Submission Tool (PST)
  - This is <u>not</u> your linux or windows computing account







See the GBT observing schedule



Weather forecasts used to schedule the GBT



Submit comments about your observing experience





#### Who reads the documentation?



#### Brings you back to this page



Logout of the DSS



#### Change your preferences









































































# **DSS Project Page**







# **DSS Project Page**



Everyone needs a friend





# **DSS Project Page**



Is this a student's thesis project







How much time is allocated and has been used by the project







Is the project completed or closed













































#### Time between

- Minimum wait time in hours between scheduled sessions
- Default is zero

#### Xi

- Allow for worse weather conditions to be considered
- Default is 1.0
- 1.1 or 1.2 commonly used

#### LST exclusion/inclusion

- Restrict the LST for scheduling the session
- Default is no restriction





#### • Src Size

- If extended source then can observe in higher winds
- Default is z