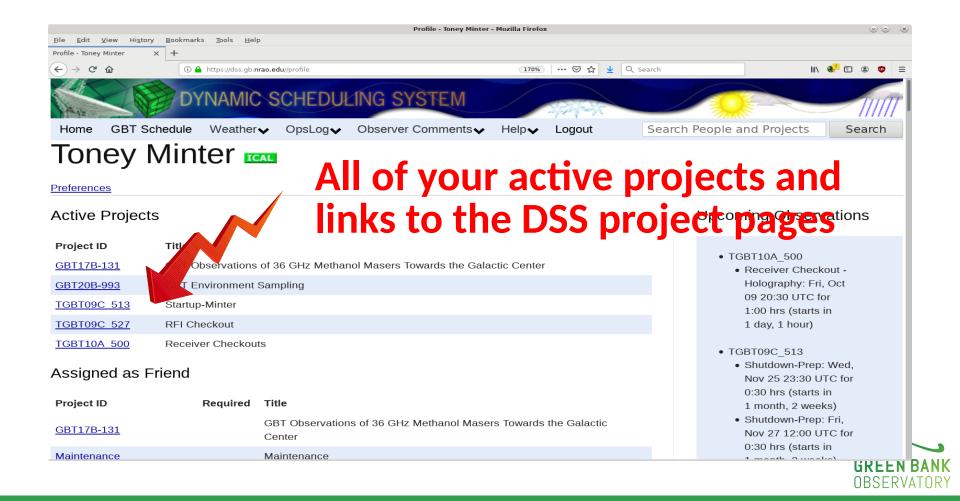

# **DSS Project Page**

# **DSS Project Page**

Everyone needs a friend

# **DSS Project Page**

Is this a student's thesis project

How much time is allocated and has been used by the project

Is the project completed or closed