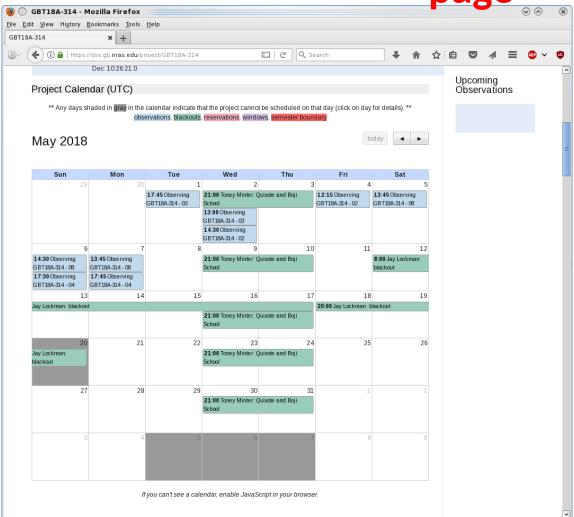

### Keyhole

- At high elevations telescope can not move fast enough in Azimuth to keep up with source moving across sky
- Avoid scheduling session if in keyhole

A calendar showing blackouts, scheduled sessions and periods when project can not be

Now we will scroll down the page

The members of your project team

Emails of project team members