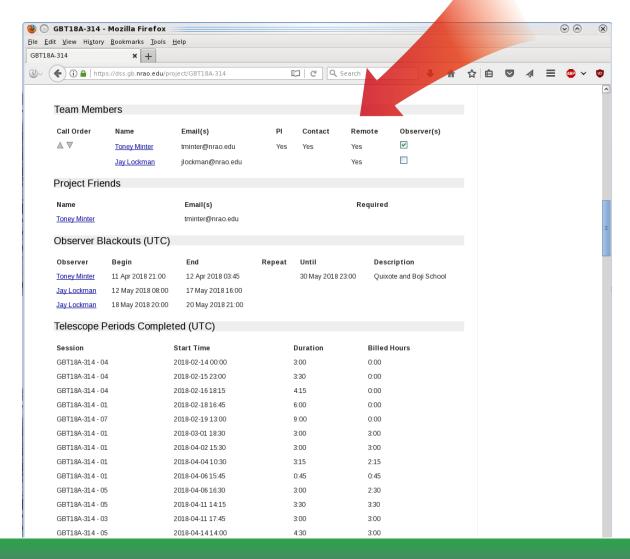

Now we will scroll down the page

The members of your project team

Emails of project team members

# Which one is the PI

Who should always be contacted

Are they allowed to observe remotely

Must have at least one observer checked to be considered for scheduling

# We can "turn on" blackouts for the entire project team