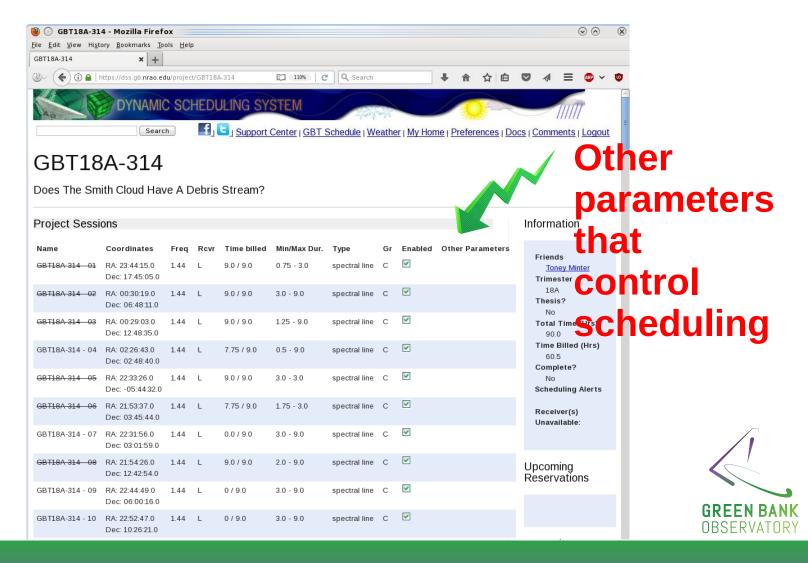

#### Time between

- Minimum wait time in hours between scheduled sessions
- Default is zero

#### Xi

- Allow for worse weather conditions to be considered
- Default is 1.0
- 1.1 or 1.2 commonly used

#### LST exclusion/inclusion

- Restrict the LST for scheduling the session
- Default is no restriction

#### • Src Size

- If extended source then can observe in higher winds
- Default is zero

#### TrErrThreshold

- If can tolerate larger calibration errors then can observe in higher winds
- Each receiver has default based on <10% error from winds</li>

#### Elevation limit

- Observations must be above this limit
- Each receiver has its own default

#### Irradiance

- Upward vs downward IR flux
- Mostly temperature and some cloud cover
- Only for continuum observing

#### Solar Avoidance

- Avoid being this many degrees from Sun
- Default is zero

#### Time of Day

- Default is Anytime
- Night (sunset to sunrise)
- RFI night (roughly 10pm-6am local time)
- Thermal night (3 hours after sunset to sunrise)

#### Transit

Source must transit when scheduled

### Keyhole

- At high elevations telescope can not move fast enough in Azimuth to keep up with source moving across sky
- Avoid scheduling session if in keyhole

A calendar showing blackouts, scheduled sessions and periods when project can not be