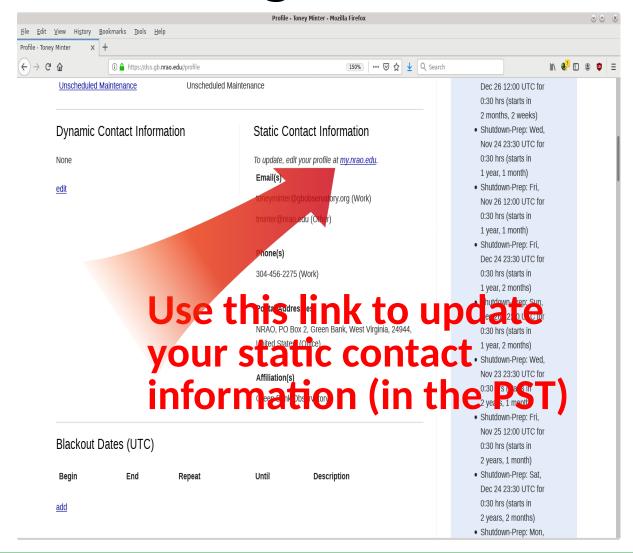

# Dynamic Scheduling System

- Same user name and password as the Proposal Submission Tool (PST)
  - This is <u>not</u> your linux or windows computing account

See the GBT observing schedule

Weather forecasts used to schedule the GBT

#### Making changes to DSS parameters

- We are happy to help make the appropriate changes to parameters in the DSS
- You can also request to add a new person to the project team list
- Just send an email to your project friend and Toney Minter