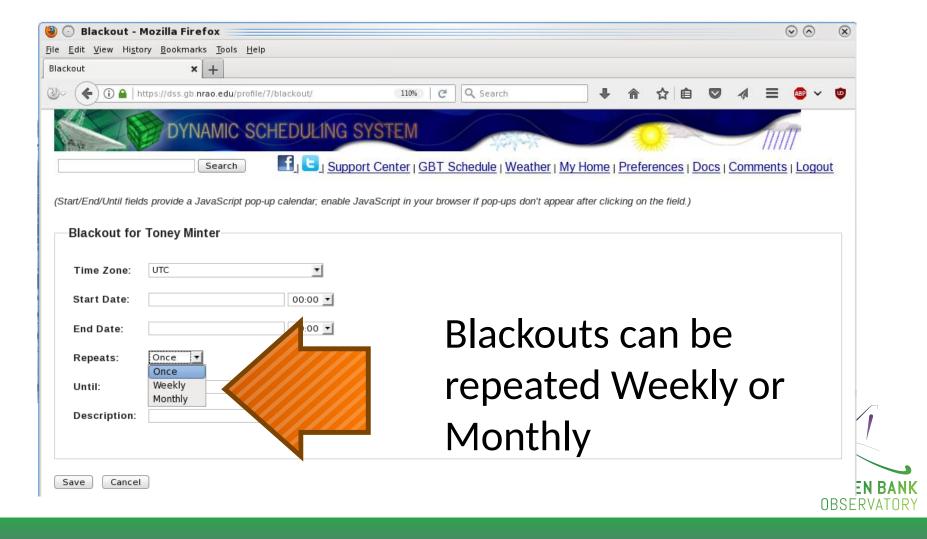

#### Change your preferences

| out                             | × +                                     |                          |                                            |                              |                     |            |            |
|---------------------------------|-----------------------------------------|--------------------------|--------------------------------------------|------------------------------|---------------------|------------|------------|
| (+) (i) (a)   ht                | ttps://dss.gb. <b>nrao.edu</b> /profile | e/7/blackout/            | 110%   C <sup>4</sup>   Q Search           | <b>↓</b> ♠                   | ☆ 自 ♥               | <i>₄</i> ≡ | ● ~        |
|                                 | DVNAMIC SO                              | CHEDULING S              | CVSTEM                                     |                              |                     |            | in         |
| 1111                            |                                         |                          | The shall all                              |                              |                     |            | ////       |
|                                 | Search                                  | Suppor                   | rt Center   GBT Schedule   Weather         | er   My Home   Prefe         | rences   Docs       | Commen     | ts   Logou |
| art/End/Until field:            | ls provide a JavaScript pop             | o-up calendar; enable Ja | avaScript in your browser if pop-ups don't | appear after clicking on     | the field.)         |            |            |
| Blackout for                    | Toney Minter                            |                          |                                            |                              |                     |            |            |
|                                 | ,                                       |                          | Many re                                    | enesti                       | nσ                  | sho        | rt         |
| Time Zone:                      | UTC                                     | ▼                        | I vially i                                 | cpcau                        | ug, s               |            | IL         |
|                                 |                                         |                          | •                                          | •                            | •                   |            |            |
| Start Date:                     |                                         | 00:00 🕶                  | _                                          | -                            |                     | n W        |            |
| Start Date:                     |                                         | 00:00                    | blackou                                    | -                            |                     | ру         | oui        |
|                                 | Once T                                  |                          | blackou                                    | ıts can                      | kee                 |            | oui        |
| End Date:                       | Once T                                  |                          | _                                          | ıts can                      | kee                 |            | oui        |
| End Date:                       | Once T                                  | 00:00                    | blackou<br>project                         | its can                      | kee<br>bein         | g          |            |
| End Date:<br>Repeats:<br>Until: | Once T                                  | 00:00                    | blackou<br>project<br>schedu               | its can<br>from l<br>led for | kee<br>bein<br>sigr | g          |            |
| End Date:<br>Repeats:<br>Until: | Once ▼                                  | 00:00                    | blackou<br>project                         | its can<br>from l<br>led for | kee<br>bein<br>sigr | g          |            |