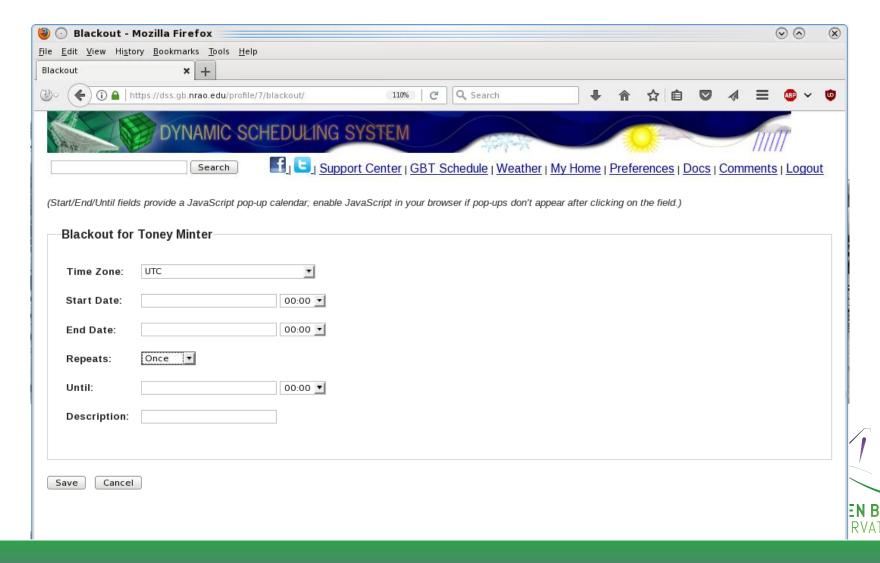

#### Time between

- Minimum wait time in hours between scheduled sessions
- Default is zero

#### • Xi

- Allow for worse weather conditions to be considered
- Default is 1.0
- 1.1 or 1.2 commonly used

#### LST exclusion/inclusion

- Restrict the LST for scheduling the session
- Default is no restriction

#### Src Size

- If extended source then can observe in higher winds
- Default is zero

#### TrErrThreshold

- If can tolerate larger calibration errors then can observe in higher winds
- Each receiver has default based on <10% error from winds</li>

#### Elevation limit

- Observations must be above this limit
- Each receiver has its own default

#### Irradiance

- Upward vs downward IR flux
- Mostly temperature and some cloud cover
- Only for continuum observing

#### Solar Avoidance

- Avoid being this many degrees from Sun
- Default is zero

#### Time of Day

- Default is Anytime
- Night (sunset to sunrise)
- RFI night (roughly 10pm-6am local time)
- Thermal night (3 hours after sunset to sunrise)

#### Transit

Source must transit when scheduled