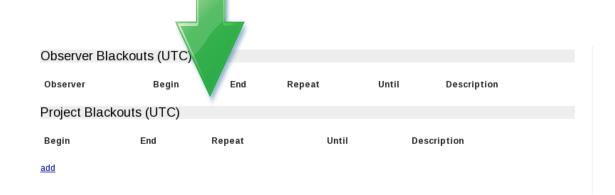

#### Keyhole

- At high elevations telescope can not move fast enough in Azimuth to keep up with source moving across sky
- Avoid scheduling session if in keyhole

A calendar showing blackouts, scheduled sessions and periods when project can not be

# We can "turn on" blackouts for the entire project team