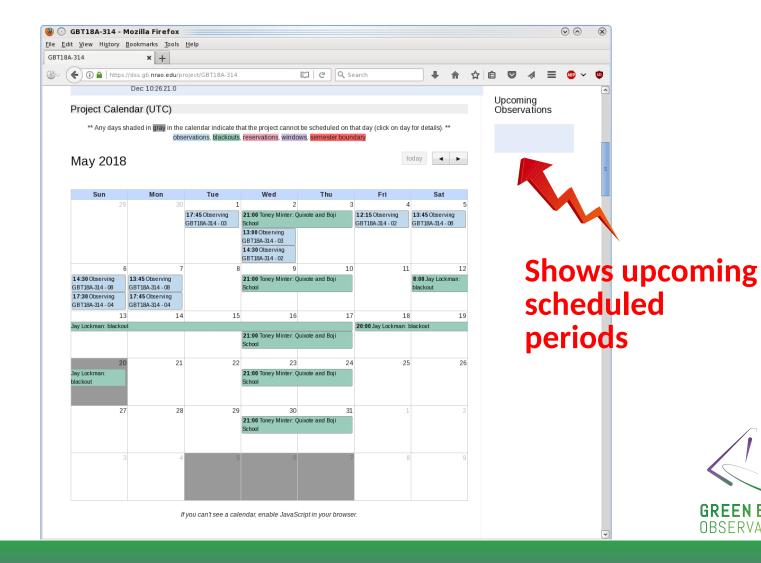

#### Keyhole

- At high elevations telescope can not move fast enough in Azimuth to keep up with source moving across sky
- Avoid scheduling session if in keyhole

A calendar showing blackouts, scheduled sessions and periods when project can not be

Now we will scroll down the page

The members of your project team

Emails of project team members