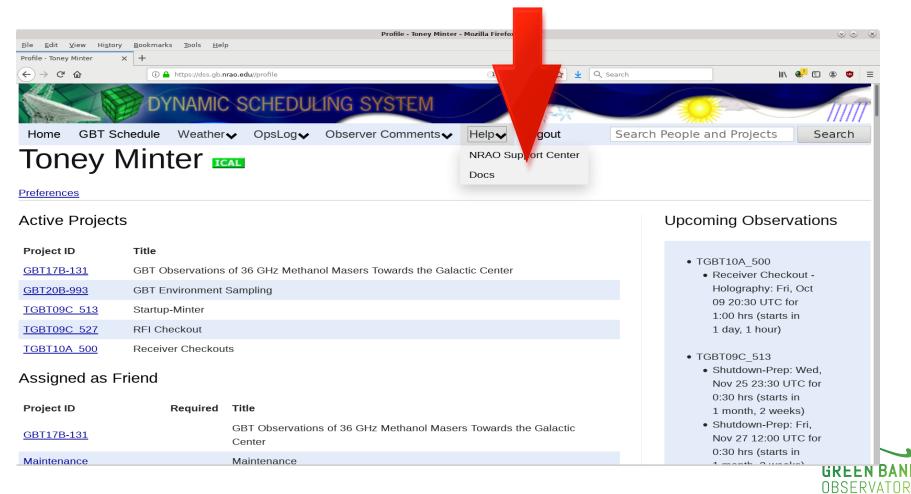

tem** 

**Toney Minter** 

#### Dynamic Scheduling System (DSS)

- GBT is scheduled 24-48 hours in advance
- Allows maximum use of excellent high frequency weather
  - Water vapor
  - Aresols
  - Clear
  - Cloudy
    - Water or ice
  - Winds





#### Dynamic Scheduling System (DSS)

**DSS** Overview

Relative Efficiencies with Limits (Limits\*Effs/EffMin)







# Logging into the DSS

https://dss.gb.nrao.edu/





#### Dynamic Scheduling System







#### Dynamic Scheduling System



- Same user name and password as the Proposal Submission Tool (PST)
  - This is <u>not</u> your linux or windows computing account









See the GBT observing schedule



Weather forecasts used to schedule the GBT



Submit comments about your observing experience





#### Who reads the documentation?



#### Brings you back to this page



Logout of the DSS



#### Change your preferences































































| out                             | × +                                     |                          |                                            |                              |                     |            |            |
|---------------------------------|-----------------------------------------|--------------------------|--------------------------------------------|------------------------------|---------------------|------------|------------|
| (+) (i) (a)   ht                | ttps://dss.gb. <b>nrao.edu</b> /profile | e/7/blackout/            | 110%   C <sup>4</sup>   Q Search           | <b>↓</b> ♠                   | ☆ 自 ♥