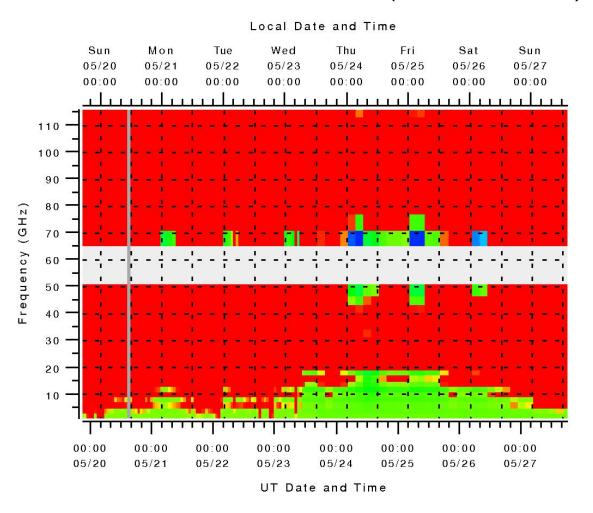

#### Dynamic Scheduling System (DSS)

- GBT is scheduled 24-48 hours in advance
- Allows maximum use of excellent high frequency weather
  - Water vapor
  - Aresols
  - Clear
  - Cloudy
    - Water or ice
  - Winds