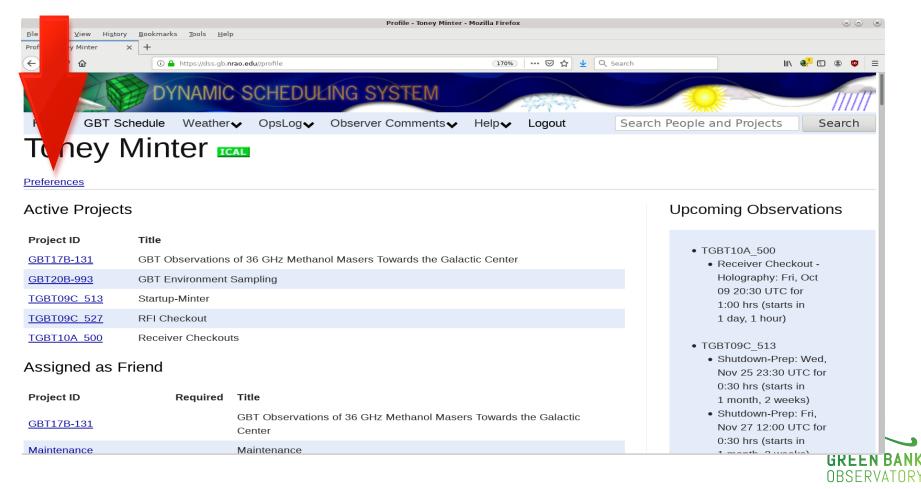

hours in advance
- Allows maximum use of excellent high frequency weather
  - Water vapor
  - Aresols
  - Clear
  - Cloudy
    - Water or ice
  - Winds





#### Dynamic Scheduling System (DSS)

**DSS** Overview

Relative Efficiencies with Limits (Limits\*Effs/EffMin)







# Logging into the DSS

https://dss.gb.nrao.edu/





#### Dynamic Scheduling System







#### Dynamic Scheduling System



- Same user name and password as the Proposal Submission Tool (PST)
  - This is <u>not</u> your linux or windows computing account









See the GBT observing schedule



Weather forecasts used to schedule the GBT



Submit comments about your observing experience





#### Who reads the documentation?



#### Brings you back to this page



Logout of the DSS



#### Change your preferences































































| out                             | × +                                     |                          |                                            |                              |                     |            |            |
|---------------------------------|-----------------------------------------|--------------------------|--------------------------------------------|------------------------------|---------------------|------------|------------|
| (+) (i) (a)   ht                | ttps://dss.gb. <b>nrao.edu</b> /profile | e/7/blackout/            | 110%   C <sup>4</sup>   Q Search           | <b>↓</b> ♠                   | ☆ 自 ♥               | <i>₄</i> ≡ | ● ~        |
|                                 | DVNAMIC SO