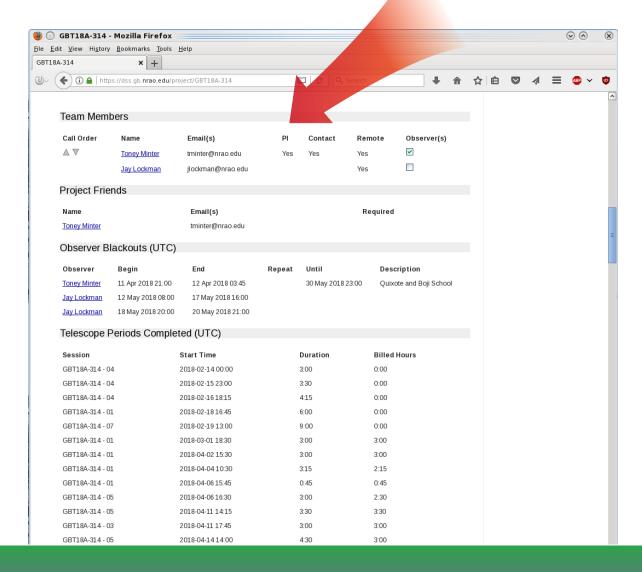

Now we will scroll down the page

The members of your project team

Emails of project team members

# Which one is the PI

Who should always be contacted

Are they allowed to observe remotely

Must have at least one observer checked to be considered for scheduling

# We can "turn on" blackouts for the entire project team