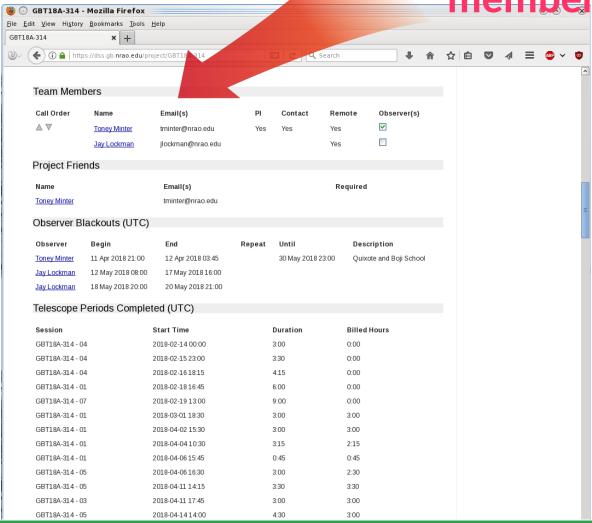

Now we will scroll down the page

The members of your project team

Emails of project team members

# Which one is the PI

Who should always be contacted

Are they allowed to observe remotely

Must have at least one observer checked to be considered for scheduling