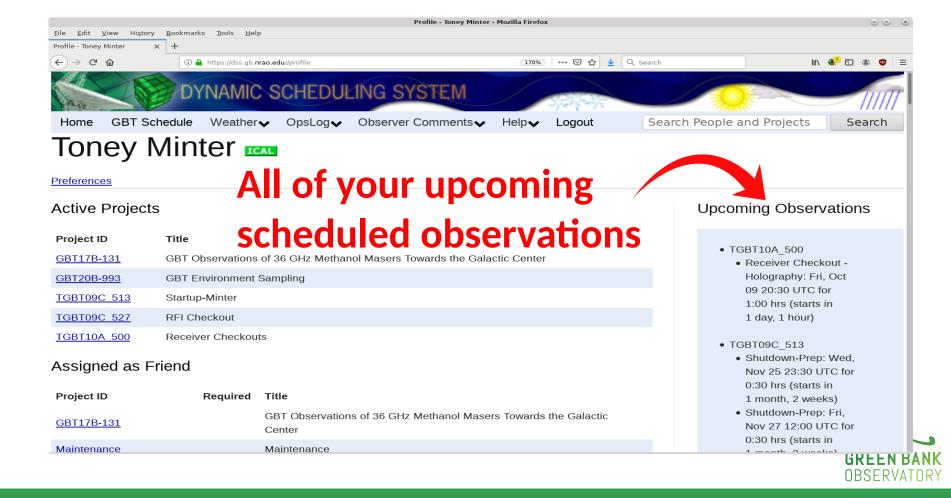

s in advance
- Allows maximum use of excellent high frequency weather
  - Water vapor
  - Aresols
  - Clear
  - Cloudy
    - Water or ice
  - Winds





#### Dynamic Scheduling System (DSS)

**DSS** Overview

Relative Efficiencies with Limits (Limits\*Effs/EffMin)







# Logging into the DSS

https://dss.gb.nrao.edu/





#### Dynamic Scheduling System







#### Dynamic Scheduling System



- Same user name and password as the Proposal Submission Tool (PST)
  - This is <u>not</u> your linux or windows computing account









See the GBT observing schedule



Weather forecasts used to schedule the GBT



Submit comments about your observing experience





#### Who reads the documentation?



#### Brings you back to this page



Logout of the DSS



#### Change your preferences































































| out                             | × +                                     |                          |                                            |                              |                     |            |            |
|---------------------------------|-----------------------------------------|--------------------------|--------------------------------------------|------------------------------|---------------------|------------|------------|
| (+) (i) (a)   ht                | ttps://dss.gb. <b>nrao.edu</b> /profile | e/7/blackout/            | 110%   C <sup>4</sup>   Q Search           | <b>↓</b> ♠                   | ☆ 自 ♥               | <i>₄</i> ≡ | ● ~        |
|                                 | DVNAMIC SO