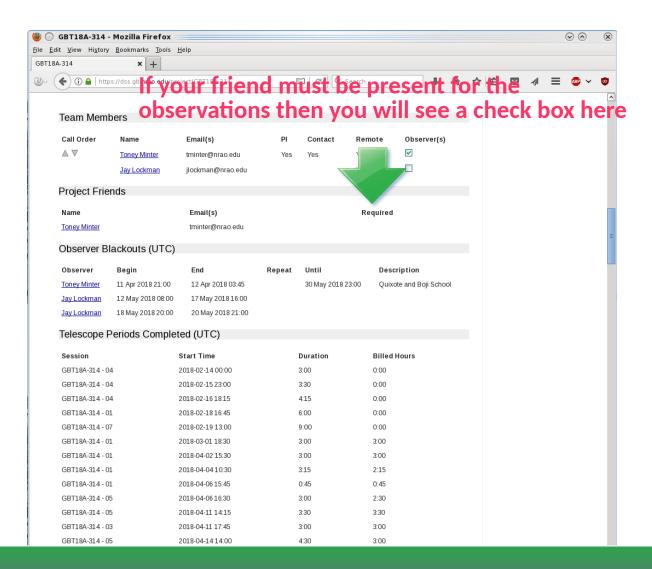

# Which one is the PI

Who should always be contacted

Are they allowed to observe remotely

Must have at least one observer checked to be considered for scheduling