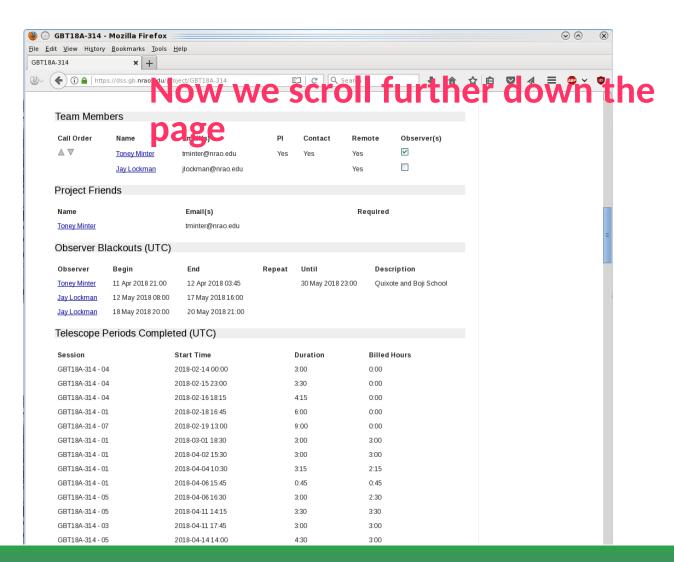

Now we will scroll down the page

The members of your project team

Emails of project team members

# Which one is the PI

Who should always be contacted

Are they allowed to observe remotely

Must have at least one observer checked to be considered for scheduling

# We can "turn on" blackouts for the entire project team