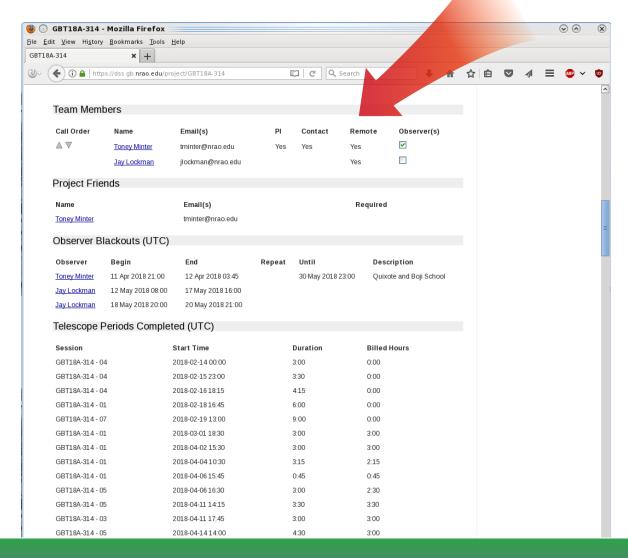

Now we will scroll down the page

The members of your project team

Emails of project team members

# Which one is the PI

Who should always be contacted

Are they allowed to observe remotely

Must have at least one observer checked to be considered for scheduling