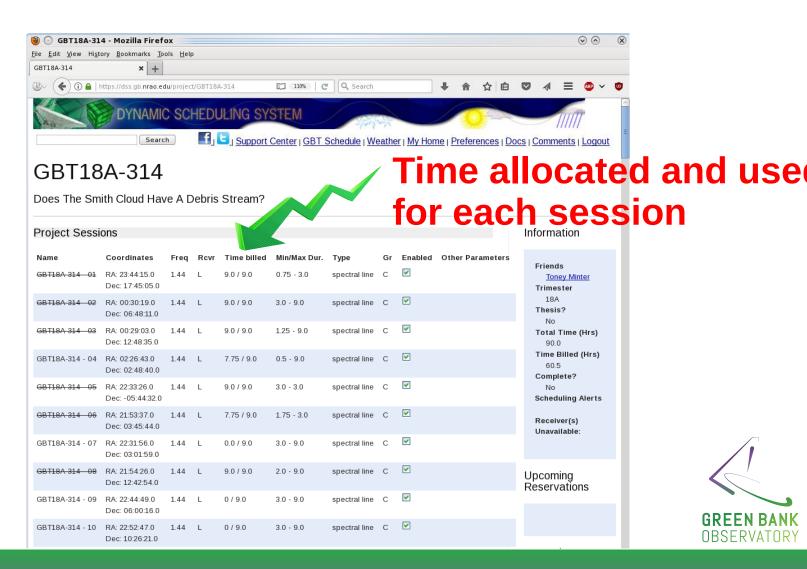

## **DSS Project Page**

Is this a student's thesis project

How much time is allocated and has been used by the project

Is the project completed or closed

Dec: 10:26:21.0