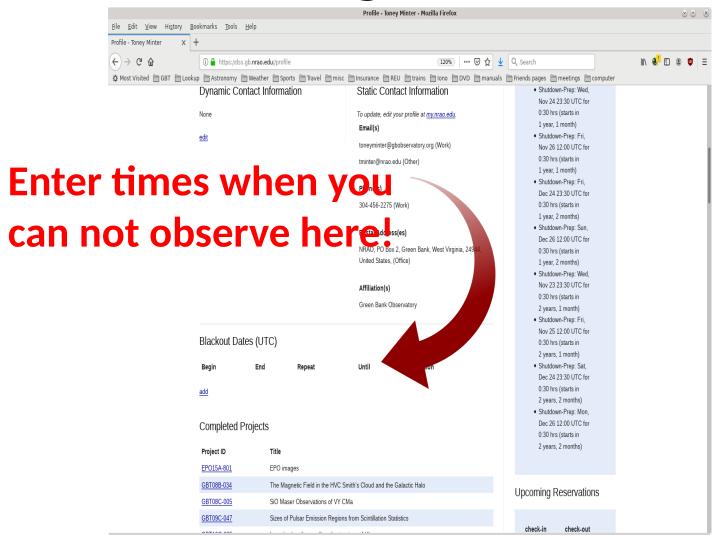

#### Keyhole

- At high elevations telescope can not move fast enough in Azimuth to keep up with source moving across sky
- Avoid scheduling session if in keyhole

A calendar showing blackouts, scheduled sessions and periods when project can not be