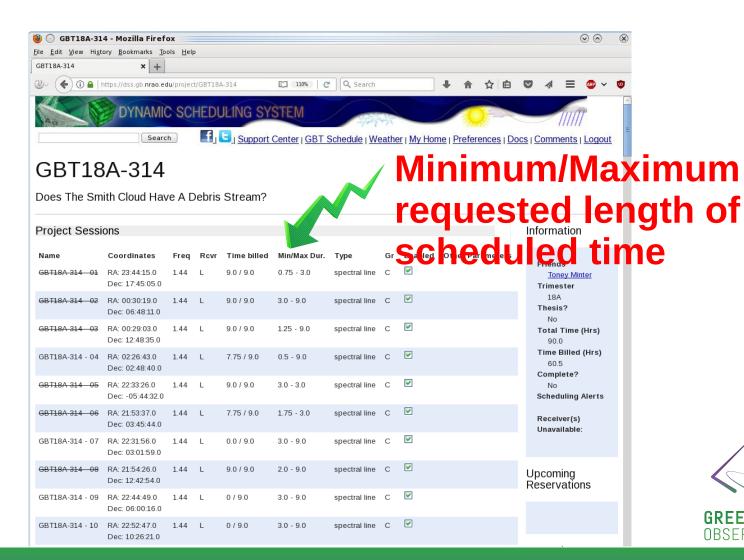

## **DSS Project Page**

Is this a student's thesis project

How much time is allocated and has been used by the project

Is the project completed or closed

Dec: 10:26:21.0