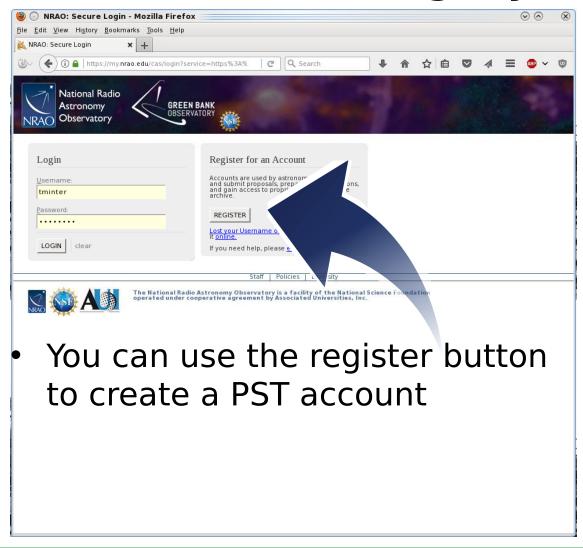

#### Dynamic Scheduling System

- Same user name and password as the Proposal Submission Tool (PST)
  - This is <u>not</u> your linux or windows computing account

See the GBT observing schedule

Weather forecasts used to schedule the GBT