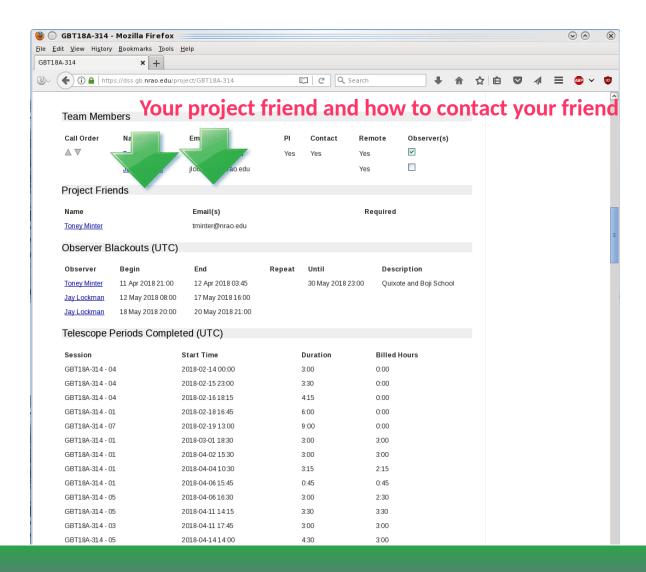

## DSS Project Page

Everyone needs a friend

#### Making changes to DSS parameters

- We are happy to help make the appropriate changes to parameters in the DSS
- You can also request to add a new person to the project team list
- Just send an email to your project friend and Toney Minter