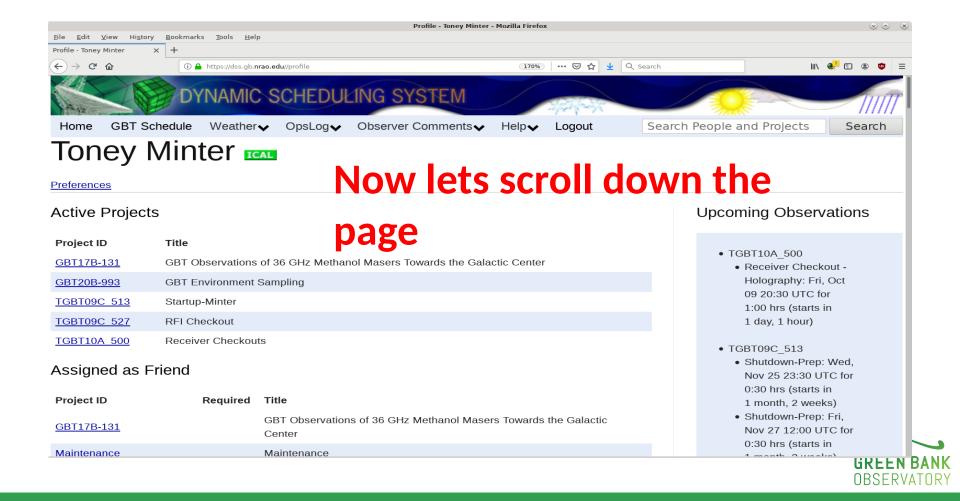

Now we will scroll down the page

The members of your project team

Emails of project team members