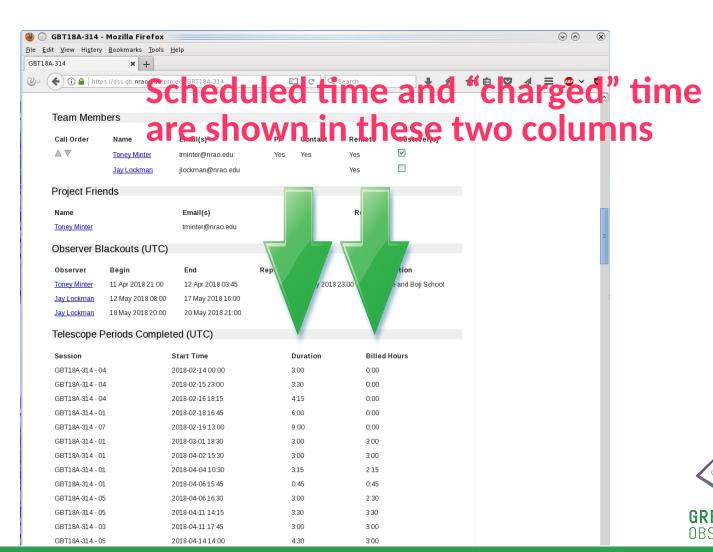

## **DSS Project Page**

Is this a student's thesis project

How much time is allocated and has been used by the project

Is the project completed or closed

Dec: 10:26:21.0