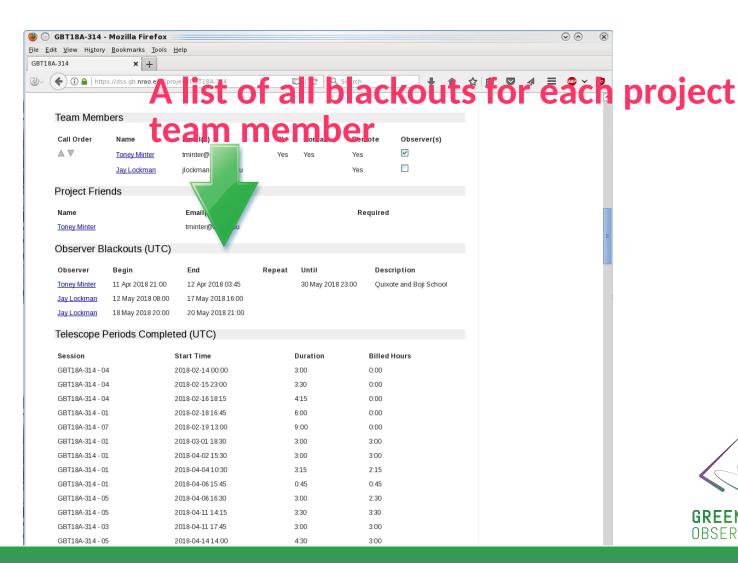

Now we will scroll down the page

The members of your project team

Emails of project team members

# Which one is the PI

Who should always be contacted

Are they allowed to observe remotely

Must have at least one observer checked to be considered for scheduling

# We can "turn on" blackouts for the entire project team