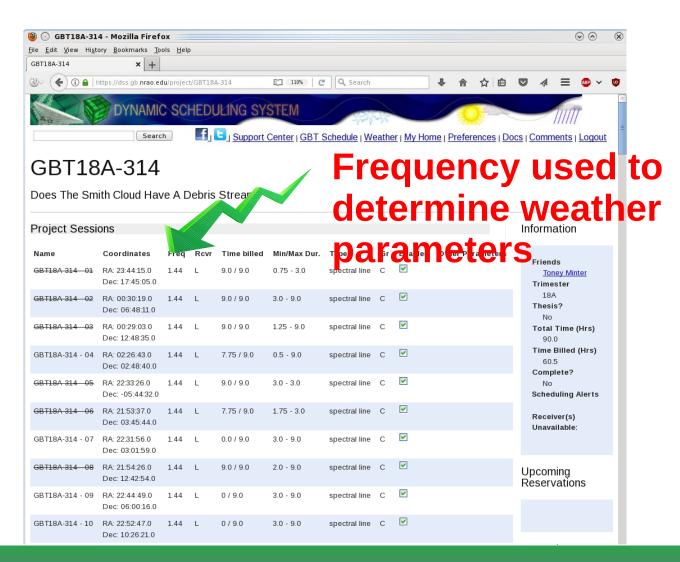

## **DSS Project Page**

Is this a student's thesis project

How much time is allocated and has been used by the project

Is the project completed or closed

Dec: 10:26:21.0