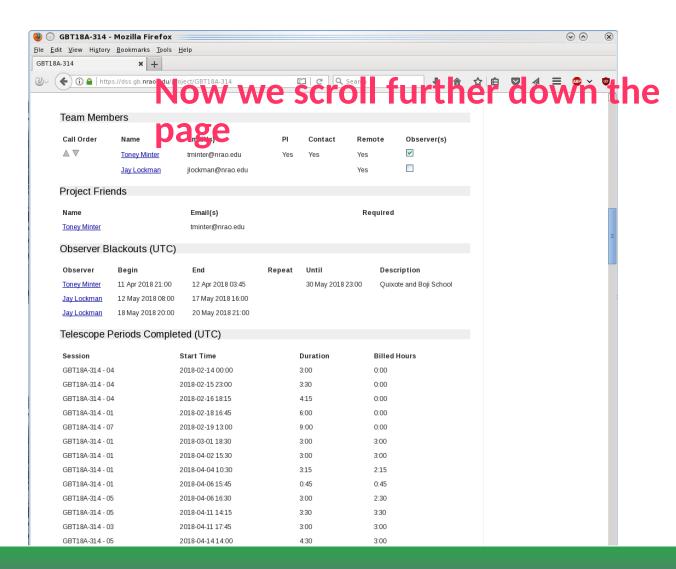

Now we will scroll down the page

The members of your project team

Emails of project team members

# Which one is the PI

Who should always be contacted

Are they allowed to observe remotely

Must have at least one observer checked to be considered for scheduling

# We can "turn on" blackouts for the entire project team