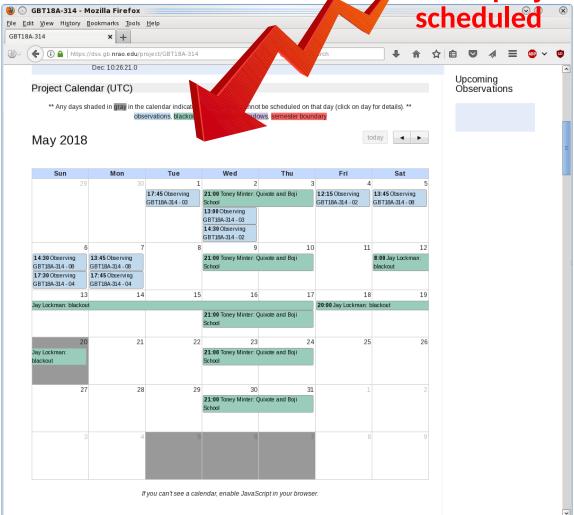

#### Keyhole

- At high elevations telescope can not move fast enough in Azimuth to keep up with source moving across sky
- Avoid scheduling session if in keyhole

A calendar showing blackouts, scheduled sessions and periods when project can not be

Now we will scroll down the page

The members of your project team

Emails of project team members