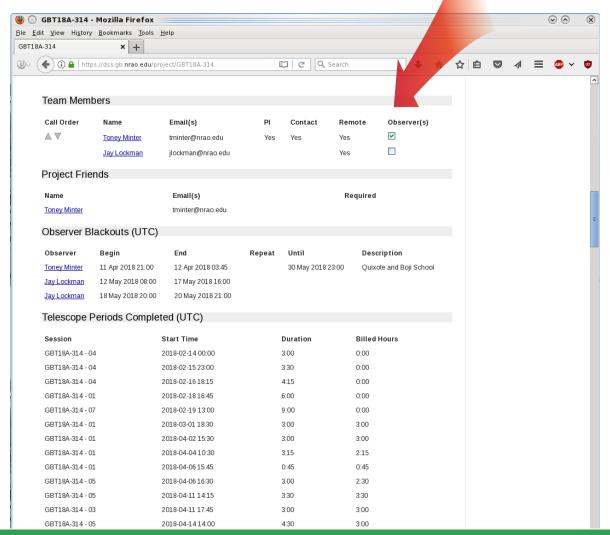

Now we will scroll down the page

The members of your project team

Emails of project team members

# Which one is the PI

Who should always be contacted

Are they allowed to observe remotely

Must have at least one observer checked to be considered for scheduling