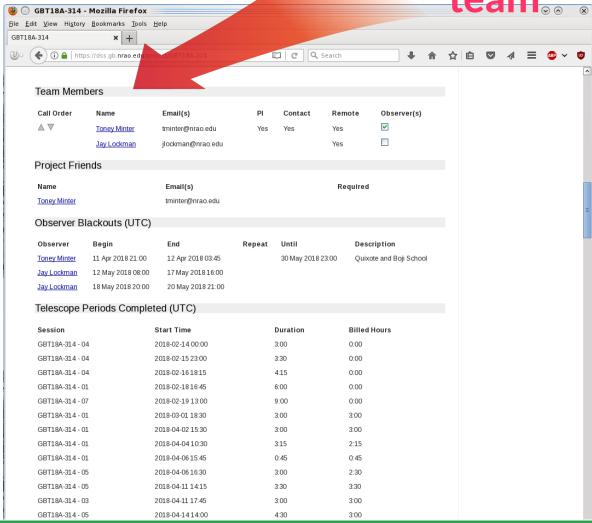

Now we will scroll down the page

The members of your project team

Emails of project team members

# Which one is the PI

Who should always be contacted

Are they allowed to observe remotely

Must have at least one observer checked to be considered for scheduling

# We can "turn on" blackouts for the entire project team