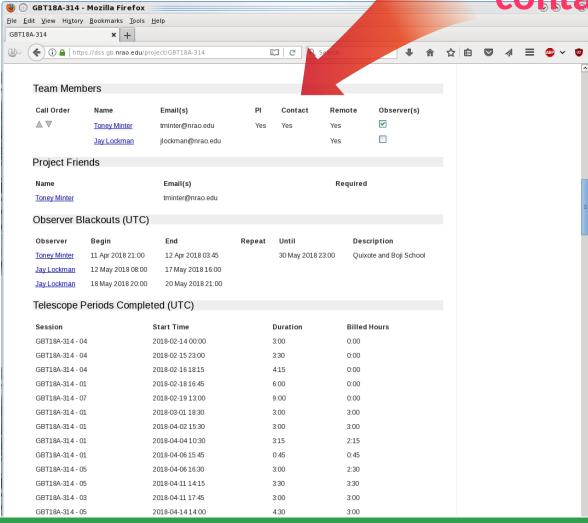

# Which one is the PI

Who should always be contacted

Are they allowed to observe remotely

Must have at least one observer checked to be considered for scheduling