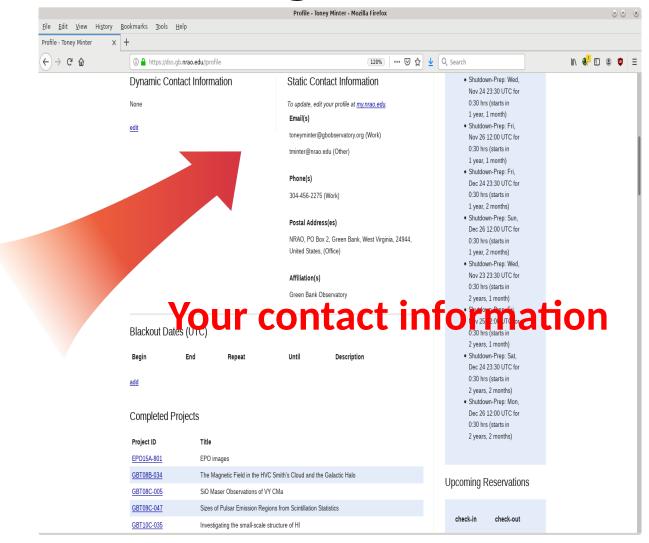

Now we will scroll down the page

The members of your project team

Emails of project team members