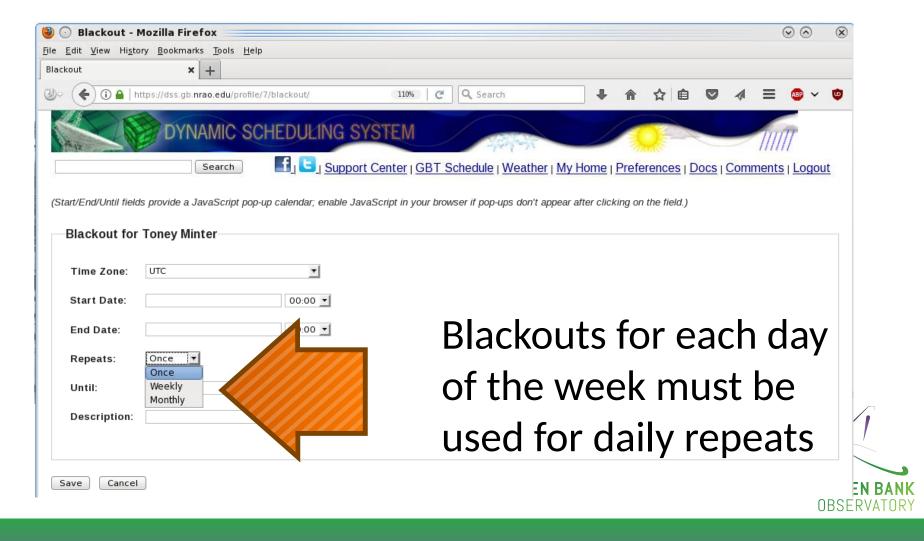

#### Change your preferences

| out                             | × +                                     |                          |                                            |                              |                     |            |            |
|---------------------------------|-----------------------------------------|--------------------------|--------------------------------------------|------------------------------|---------------------|------------|------------|
| (+) (i) (a)   ht                | ttps://dss.gb. <b>nrao.edu</b> /profile | e/7/blackout/            | 110%   C <sup>4</sup>   Q Search           | <b>↓</b> ♠                   | ☆ 自 ♥               | <i>₄</i> ≡ | ● ~        |
|                                 | DVNAMIC SO                              | CHEDULING S              | CVSTEM                                     |                              |                     |            | in         |
| 1111                            |                                         |                          | The shall all                              |                              |                     |            | ////       |
|                                 | Search                                  | Suppor                   | rt Center   GBT Schedule   Weather         | er   My Home   Prefe         | rences   Docs       | Commen     | ts   Logou |
| art/End/Until field:            | ls provide a JavaScript pop             | o-up calendar; enable Ja | avaScript in your browser if pop-ups don't | appear after clicking on     | the field.)         |            |            |
| Blackout for                    | Toney Minter                            |                          |                                            |                              |                     |            |            |
|                                 | ,                                       |                          | Many re                                    | enesti                       | nσ                  | sho        | rt         |
| Time Zone:                      | UTC                                     | ▼                        | I vially i                                 | cpcau                        | ug, s               |            | IL         |
|                                 |                                         |                          | •                                          | •                            | •                   |            |            |
| Start Date:                     |                                         | 00:00 🕶                  | _                                          | -                            |                     | n W        |            |
| Start Date:                     |                                         | 00:00                    | blackou                                    | -                            |                     | ру         | oui        |
|                                 | Once T                                  |                          | blackou                                    | ıts can                      | kee                 |            | oui        |
| End Date:                       | Once T                                  |                          | _                                          | ıts can                      | kee                 |            | oui        |
| End Date:                       | Once T                                  | 00:00                    | blackou<br>project                         | its can                      | kee<br>bein         | g          |            |
| End Date:<br>Repeats:<br>Until: | Once T                                  | 00:00                    | blackou<br>project<br>schedu               | its can<br>from l<br>led for | kee<br>bein<br>sigr | g          |            |
| End Date:<br>Repeats:<br>Until: | Once ▼                                  | 00:00                    | blackou<br>project                         | its can<br>from l<br>led for | kee<br>bein<br>sigr | g          |            |

#### Time between

- Minimum wait time in hours between scheduled sessions
- Default is zero

#### • Xi

- Allow for worse weather conditions to be considered
- Default is 1.0
- 1.1 or 1.2 commonly used

#### LST exclusion/inclusion

- Restrict the LST for scheduling the session
- Default is no restriction

#### Src Size

- If extended source then can observe in higher winds
- Default is zero

#### TrErrThreshold

- If can tolerate larger calibration errors then can observe in higher winds
- Each receiver has default based on <10% error from winds</li>

#### Elevation limit

- Observations must be above this limit
- Each receiver has its own default

#### Irradiance

- Upward vs downward IR flux
- Mostly temperature and some cloud cover
- Only for continuum observing

#### Solar Avoidance

- Avoid being this many degrees from Sun
- Default is zero

#### Time of Day

- Default is Anytime
- Night (sunset to sunrise)
- RFI night (roughly 10pm-6am local time)
- Thermal night (3 hours after sunset to sunrise)

#### Transit

Source must transit when scheduled

#### Keyhole

- At high elevations telescope can not move fast enough in Azimuth to keep up with source moving across sky
- Avoid scheduling session if in keyhole

A calendar showing blackouts, scheduled sessions and periods when project can not be