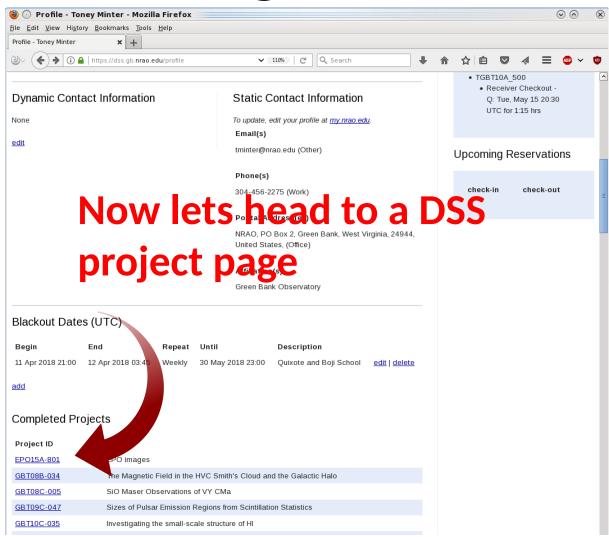

#### **DSS Project Page**

## DSS Project Page

Everyone needs a friend

Now we will scroll down the page

The members of your project team

Emails of project team members