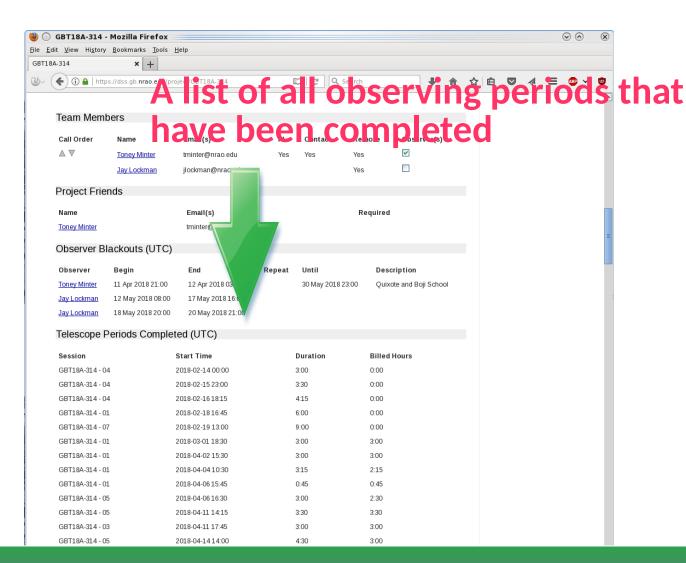

## **DSS Project Page**

Is this a student's thesis project

How much time is allocated and has been used by the project

Is the project completed or closed

Dec: 10:26:21.0