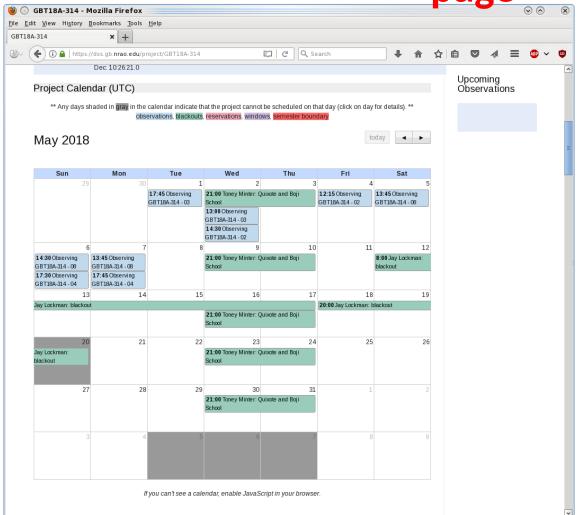

#### Keyhole

- At high elevations telescope can not move fast enough in Azimuth to keep up with source moving across sky
- Avoid scheduling session if in keyhole

A calendar showing blackouts, scheduled sessions and periods when project can not be

Now we will scroll down the page

The members of your project team

Emails of project team members