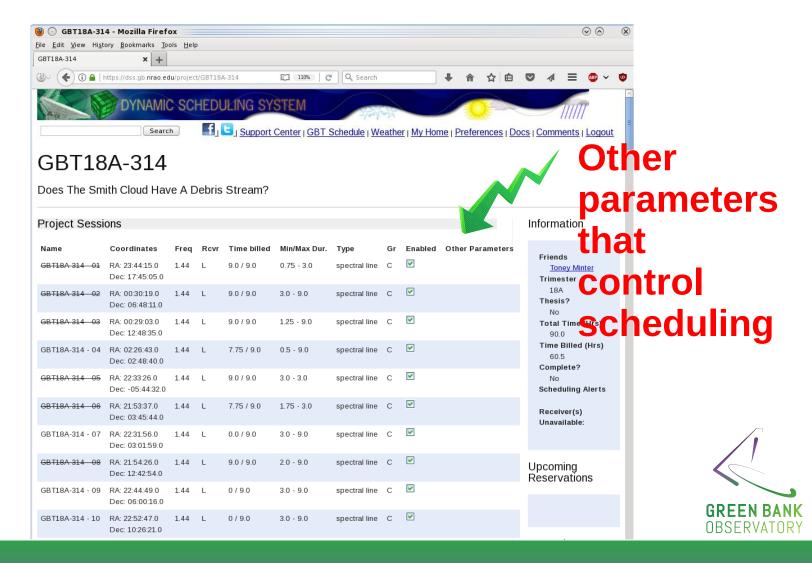

#### Time between

- Minimum wait time in hours between scheduled sessions
- Default is zero

#### • Xi

- Allow for worse weather conditions to be considered
- Default is 1.0
- 1.1 or 1.2 commonly used

#### LST exclusion/inclusion

- Restrict the LST for scheduling the session
- Default is no restriction

#### Src Size

- If extended source then can observe in higher winds
- Default is zero

#### TrErrThreshold

- If can tolerate larger calibration errors then can observe in higher winds
- Each receiver has default based on <10% error from winds</li>

#### Elevation limit

- Observations must be above this limit
- Each receiver has its own default

#### Irradiance

- Upward vs downward IR flux
- Mostly temperature and some cloud cover
- Only for continuum observing

#### Solar Avoidance

- Avoid being this many degrees from Sun
- Default is zero

#### Time of Day

- Default is Anytime
- Night (sunset to sunrise)
- RFI night (roughly 10pm-6am local time)
- Thermal night (3 hours after sunset to sunrise)

#### Transit

Source must transit when scheduled

#### Keyhole

- At high elevations telescope can not move fast enough in Azimuth to keep up with source moving across sky
- Avoid scheduling session if in keyhole

A calendar showing blackouts, scheduled sessions and periods when project can not be