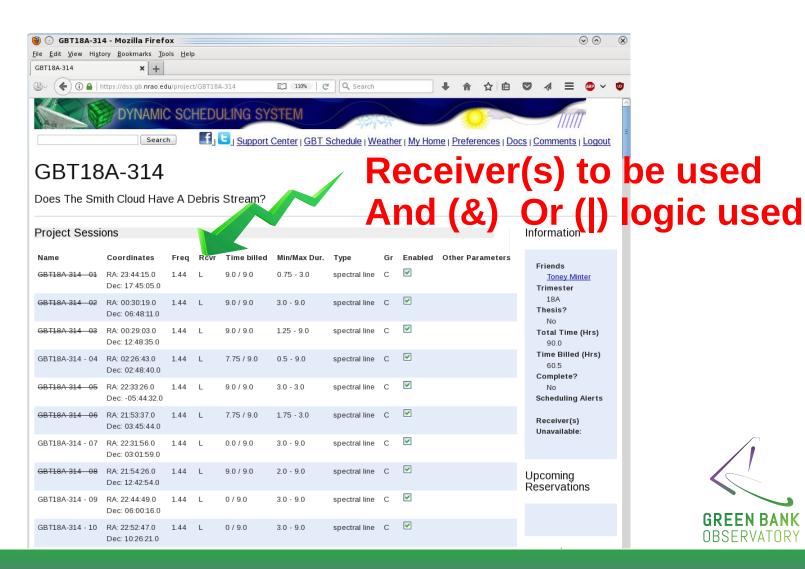

## **DSS Project Page**

Is this a student's thesis project

How much time is allocated and has been used by the project

Is the project completed or closed

Dec: 10:26:21.0