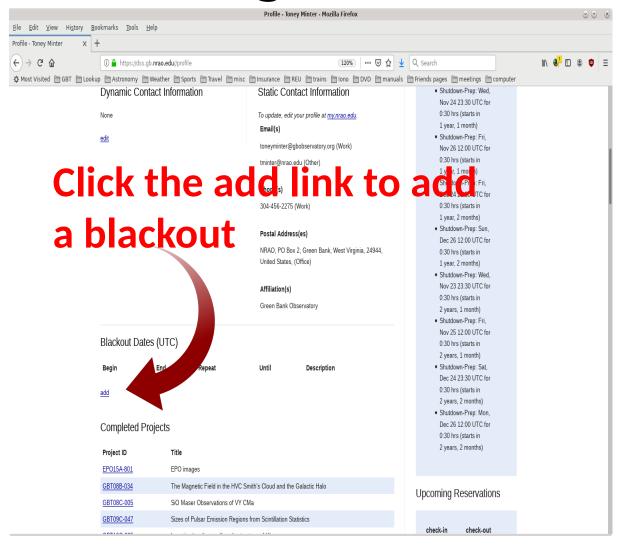

#### Keyhole

- At high elevations telescope can not move fast enough in Azimuth to keep up with source moving across sky
- Avoid scheduling session if in keyhole

A calendar showing blackouts, scheduled sessions and periods when project can not be