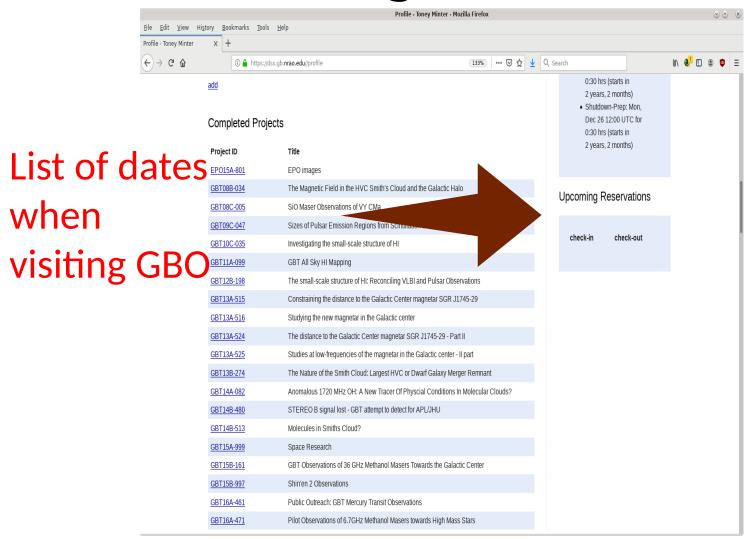

Now we will scroll down the page

The members of your project team

Emails of project team members