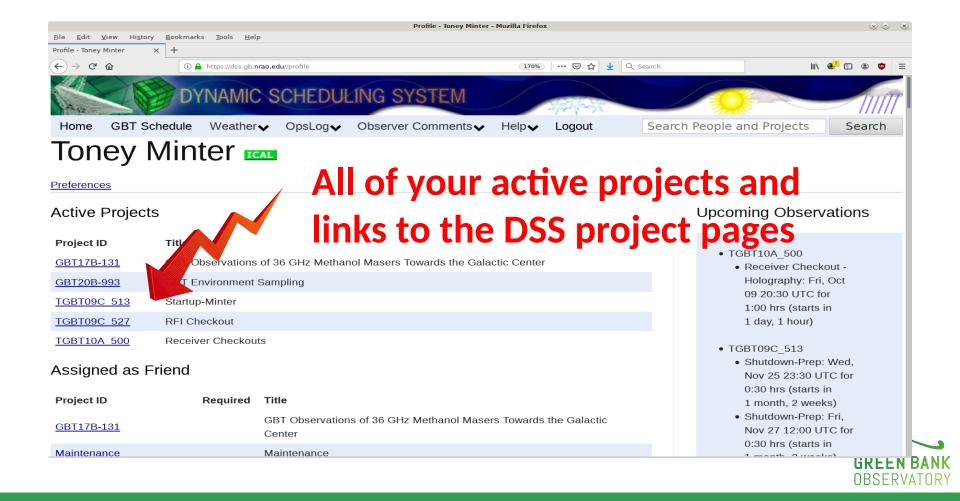

urs in advance
- Allows maximum use of excellent high frequency weather
  - Water vapor
  - Aresols
  - Clear
  - Cloudy
    - Water or ice
  - Winds





#### Dynamic Scheduling System (DSS)

**DSS** Overview

Relative Efficiencies with Limits (Limits\*Effs/EffMin)







# Logging into the DSS

https://dss.gb.nrao.edu/





#### Dynamic Scheduling System







#### Dynamic Scheduling System



- Same user name and password as the Proposal Submission Tool (PST)
  - This is <u>not</u> your linux or windows computing account









See the GBT observing schedule



Weather forecasts used to schedule the GBT



Submit comments about your observing experience





#### Who reads the documentation?



#### Brings you back to this page



Logout of the DSS



#### Change your preferences































































| out                             | × +                                     |                          |                                            |                              |                     |            |            |
|---------------------------------|-----------------------------------------|--------------------------|--------------------------------------------|------------------------------|---------------------|------------|------------|
| (+) (i) (a)   ht                | ttps://dss.gb. <b>nrao.edu</b> /profile | e/7/blackout/            | 110%   C <sup>4</sup>   Q Search           | <b>↓</b> ♠                   | ☆ 自 ♥               | <i>₄</i> ≡ | ● ~        |
|                                 | DVNAMIC SO