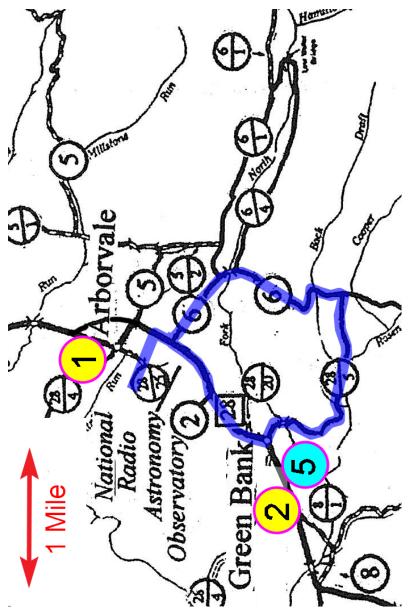

## Tour of Green Bank

4.9 miles, 285 ft of climbing Difficulty: Easy

Saturday Group Ride Meet at the Science Center

Meander through the country roads east of NRAO. Returning, turn right at the post office and ride along the highway.

Keep in mind that you will NOT have cell phone coverage at any point on these rides. If you need supplies or a break, visit one of the labeled locations.

If you need assistance, call the NRAO Science Center front desk at **304-456-2150**, and/or the Telescope Operator at **304-456-2341**.

## **Sponsoring Stores:**

Trent's General Store
Henry's Convenience Store

Other Stores **5** Dollar General