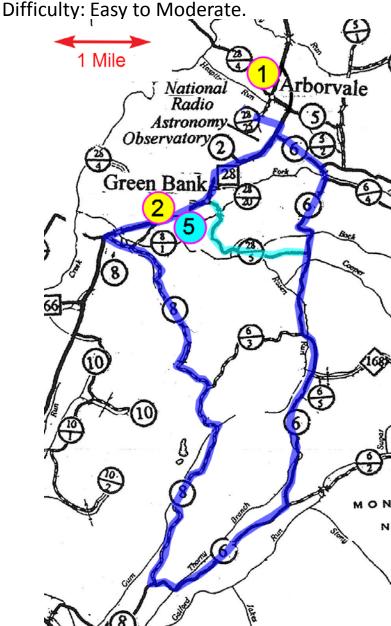

## **Sheets Adventure II**

14.2 miles, 1026 ft of climbing

Suggested Ride - On Your Own or Sunday Sign out/in at the Science Center

Follow the country roads east of NRAO. Turn right onto Sheets Road (Route 8). This road is very hilly with lots of gravel. Then follow the highway back to the Science Center.