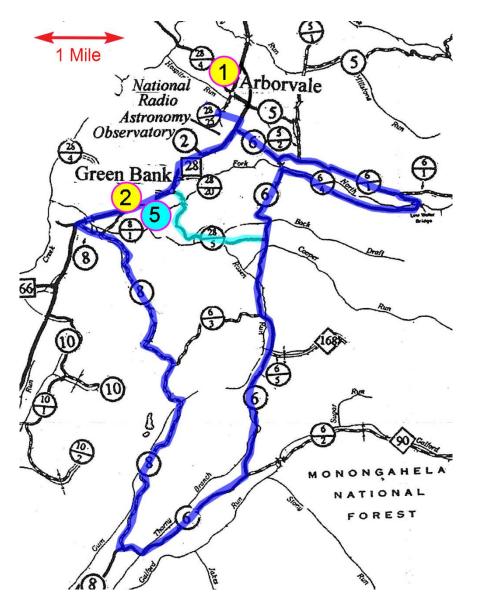

## Sheets Adventure I

18 miles, 1272 ft of climbing Difficulty: Moderate, with hills and gravel roads.

Friday Group Ride Meet at the Science Center

Follow the country roads east of NRAO. Turn right onto Sheets Road (Route 8). This road is very hilly with lots of gravel. Then follow the highway back to the Science Center.