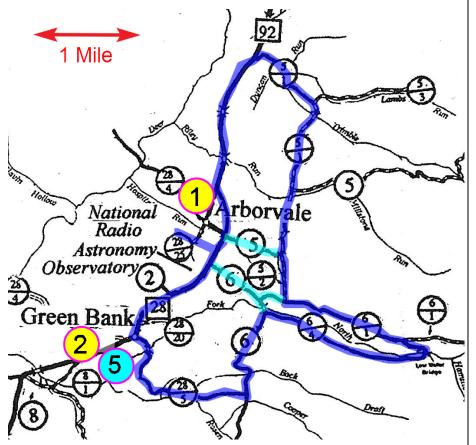

## **Pine Grove Tour**

12.6 miles, 821 ft of climbing Difficulty: Easy to Moderate.

## Suggested Ride - On Your Own or Sunday Sign out/in at the Science Center

Follow 92N and turn right to go up Pine Grove Rd's steep entrance. Follow the country roads east of NRAO. Returning, descend and turn right on 92N at the post office. Bail out paths shown in light blue.