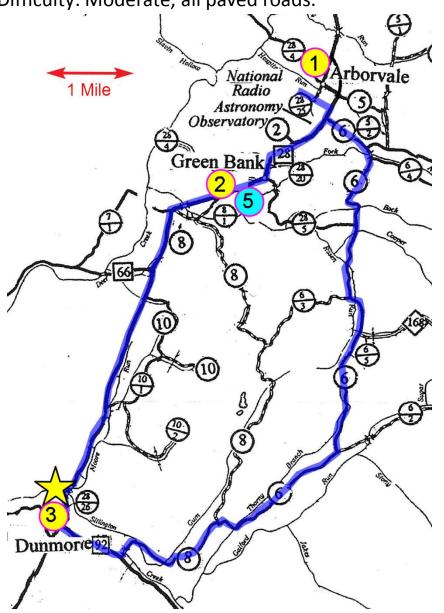

## **Dunmore Loop**

15.9 miles, 930 ft of climbing

Difficulty: Moderate, all paved roads.

## Saturday Group Ride Meet at the Science Center

Follow the country roads east of NRAO. Descending on Route 8, turn right onto 92N and continue straight through Dunmore. Follow the highway back.

Keep in mind that you will NOT have cell phone coverage at any point on these rides. If you need supplies or a break, visit one of the labeled locations.

If you need assistance, call the NRAO Science Center front desk at **304-456-2150**, and/or the Telescope Operator at **304-456-2341**.

Aid Station

## **Sponsoring Stores:**

- Trent's General Store
- 2 Henry's Convenience Store
- 3 Dunmore Country Mart & Bakery

## Other Stores

5 Dollar General